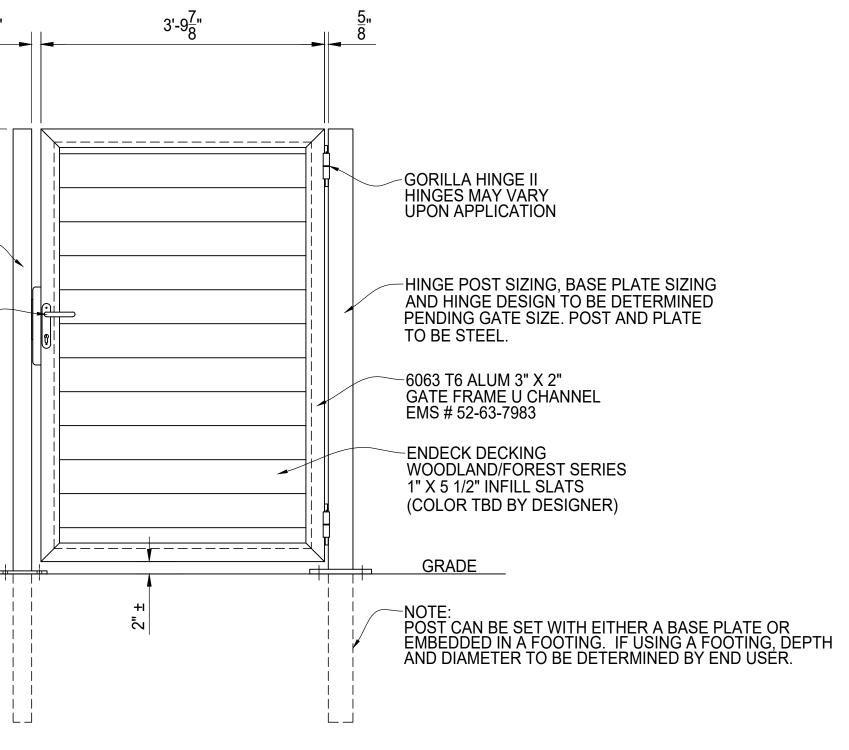

1<u>1</u>"

|    |                                                       | — I |   |
|----|-------------------------------------------------------|-----|---|
|    | LATCH POST AND BASE PLATE<br>SIZING TO BE DETERMINED. |     | * |
| 19 | LATCH AND LOCK<br>SEE DETAIL SHEET 2                  | -   |   |
| U  |                                                       |     |   |
|    |                                                       |     |   |
|    |                                                       |     |   |
|    | GRADE                                                 |     |   |
|    |                                                       |     |   |
|    |                                                       | ļ   |   |

PLAN VIEW

ELEVATION VIEW

SINGLE SWING GATE ASSEMBLY

HINGE SIDE AND OPENING DIRECTION MAY VARY SEE DETAIL SHEET 2 FOR HINGE AND LATCH

SIDE VIEW GATE SECTION

<sup>—</sup> 6063 T6 ALUM 3" X 2" GATE FRAME U CHANNEL EMS # 52-63-7983

ENDECK DECKING WOODLAND/FOREST SERIES 1" X 5 1/2" INFILL SLATS (COLOR TBD BY DESIGNER)

6063 T6 ALUM 3" X 2" GATE FRAME U CHANNEL EMS # 52-63-7983