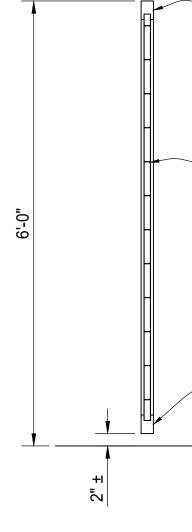

PLAN VIEW

ELEVATION VIEW

SINGLE SWING GATE ASSEMBLY

HINGE SIDE AND OPENING DIRECTION MAY VARY SEE DETAIL SHEET 2 FOR HINGE AND LATCH

SIDE VIEW GATE SECTION

<sup>—</sup> 6063 T6 ALUM 3" X 2" GATE FRAME U CHANNEL EMS # 52-63-7983