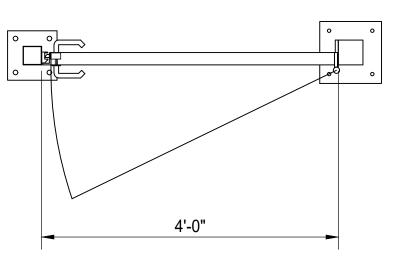

PLAN VIEW

ELEVATION VIEW

SINGLE SWING GATE ASSEMBLY

HINGE SIDE AND OPENING DIRECTION MAY VARY SEE DETAIL SHEET 2 FOR HINGE AND LATCH

SIDE VIEW GATE SECTION

<sup>—</sup> 6063 T6 ALUM 3" X 2" GATE FRAME U CHANNEL EMS # 52-63-7983