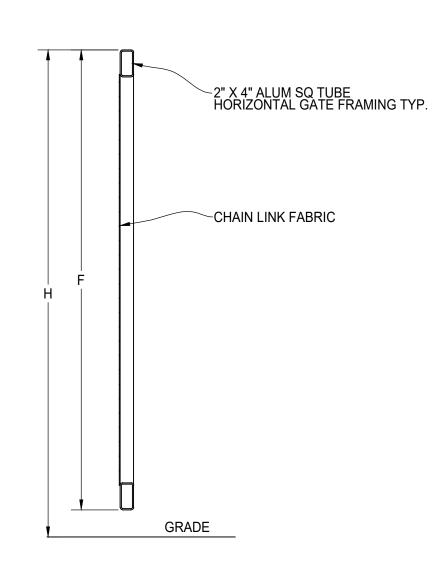

LATCH PROVIDED BY?

POST PROVIDED BY?

"F" GATE LEAF HEIGHT

"G" CLEARANCE GAP

"J" OVERALL HEIGHT

COLOR/FINISH?

MATERIAL?

"H" GRADE TO TOP HEIGHT