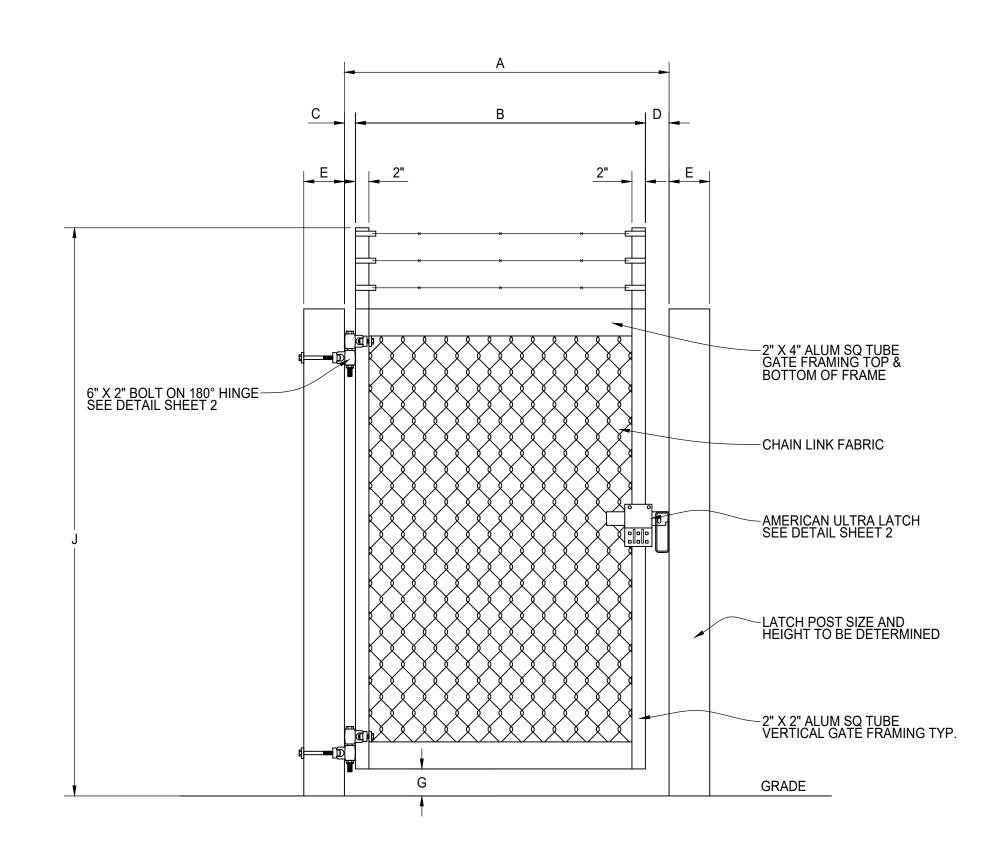

## **ELEVATION VIEW ALUMINUM SWING GATE**

NOTE:
1) GATE SHOWN WITH OPTIONAL BARB ARMS AND BARBED WIRE
2) OTHER GATE AND POST SIZES AVAILABLE UPON REQUEST
3) SEE DETAIL SHEET 2 FOR HINGES, LATCH AND

SIDE VIEW GATE SECTION TYP.

"A" INSIDE TO INSIDE CLEAR OPENING

"B" LEAF WIDTH

"C" HINGE GAP

"D" LATCH GAP

"E" POST SIZE

HINGE STYLE?

LATCH STYLE?

HINGE PROVIDED BY?

LATCH PROVIDED BY?

POST PROVIDED BY?

"F" GATE LEAF HEIGHT

"G" CLEARANCE GAP

"J" OVERALL HEIGHT

COLOR/FINISH?

MATERIAL?

"H" GRADE TO TOP HEIGHT

GATE SWINGS OUT AS SHOWN?

ADDITIONAL INFORMATION:

PLATED OR EMBEDDED?

PLATE SIZE / EMBED DEPTH?

CHAIN LINK (1) ALUM SWING GATE SINGLE SWING

AMERICAN FENCE PROJECT #:

PROJECT#:

SCALE: NTS DRAWN PB DATE: 05/05/2020 REV . SHEET# 01