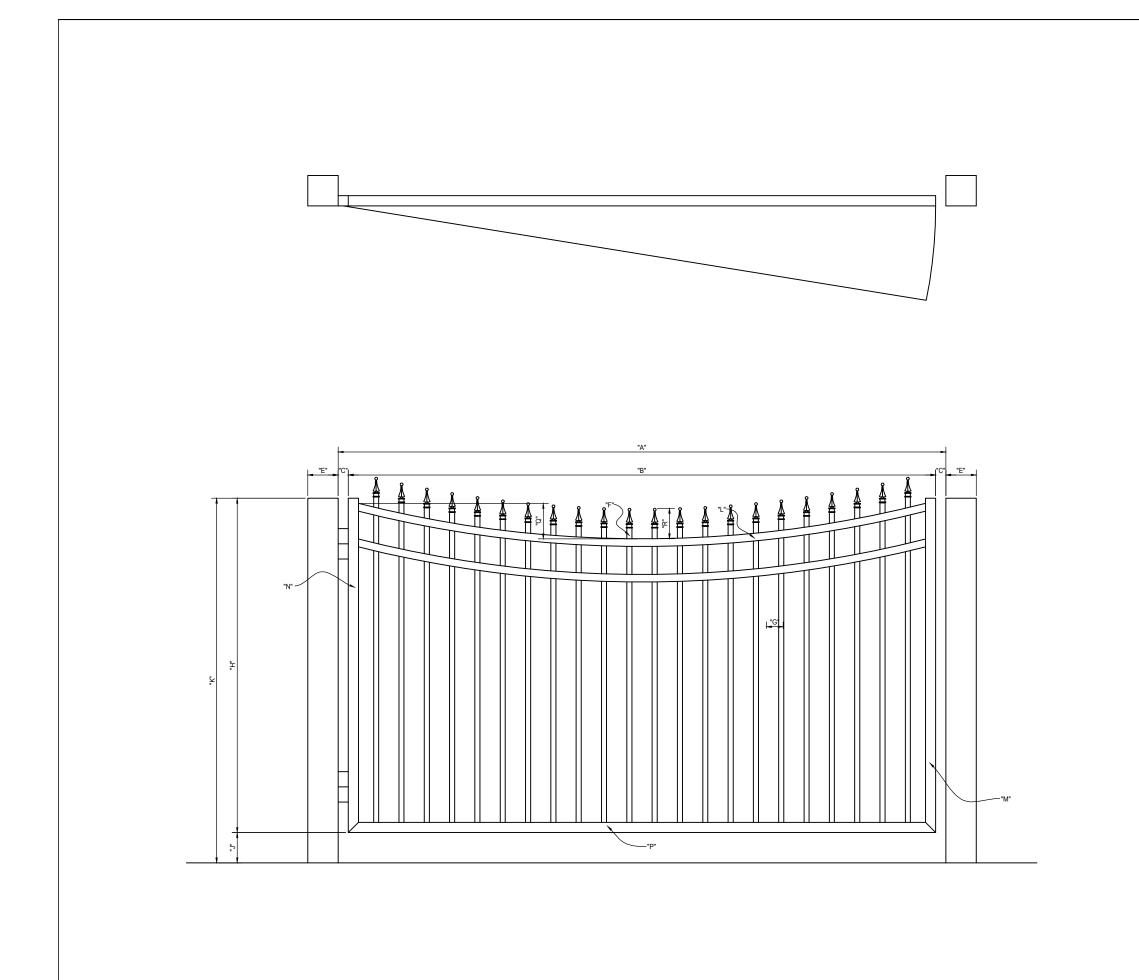

| "A" INSIDE TO INSIDE CLEAR OPENING  |      |      |
|-------------------------------------|------|------|
| "B" LEAF WIDTH                      |      |      |
| "C" HINGE GAP                       |      |      |
| HINGE STYLE?                        |      |      |
| HINGE PROVIDED BY?                  |      |      |
| "D" LATCH GAP                       |      |      |
| LATCH STYLE?                        |      |      |
| LATCH PROVIDED BY?                  |      |      |
| "E" POST SIZE                       |      |      |
| POST PROVIDED BY?                   |      |      |
| PLATED OR EMBEDDED?                 |      |      |
| PLATE SIZE / EMBED DEPTH?           |      |      |
| "F" PICKET SIZE                     |      |      |
| "G" PICKET INSIDE TO INSIDE SPACING |      |      |
| "H" GATE LEAF HEIGHT                |      |      |
| "J" CLEARANCE GAP                   |      |      |
| "K" GRADE TO TOP HEIGHT             |      |      |
| "L" FRAME TOP MEMBER SIZE           |      |      |
| "M" FRAME LATCH SIDE MEMBER SIZE    |      |      |
| "N" FRAME HINGE SIDE MEMBER SIZE    |      |      |
| "P" FRAME BOTTOM MEMBER SIZE        |      |      |
| "Q" SCALLOP HEIGHT                  |      |      |
| "R" FINIAL HEIGHT                   |      |      |
|                                     |      |      |
|                                     |      |      |
|                                     |      |      |
| GATE SWINGS OUT AS SHOWN?           |      |      |
| COLOR/FINISH?                       |      |      |
| MATERIAL?                           |      |      |
| ADDITIONAL INFORMATION              | :    |      |
|                                     |      |      |
|                                     |      |      |
|                                     |      |      |
| REV DESCRIPTION                     |      | DATE |
|                                     |      |      |
| AMERICAN FENCE                      | Сомі | PANY |