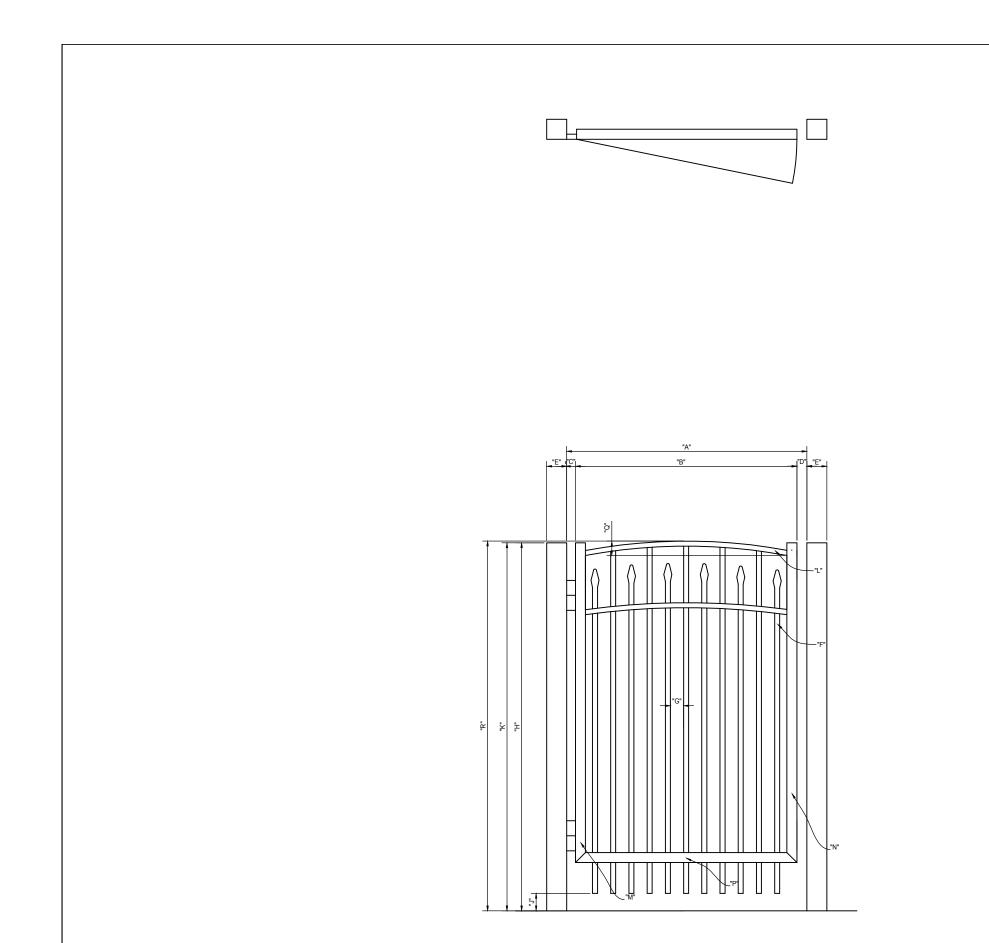

| "A" INSIDE TO INSIDE CLEAR OPENING  |  |
|-------------------------------------|--|
| "B" LEAF WIDTH                      |  |
| "C" HINGE GAP                       |  |
| HINGE STYLE?                        |  |
| HINGE PROVIDED BY?                  |  |
| "D" LATCH GAP                       |  |
| LATCH STYLE?                        |  |
| LATCH PROVIDED BY?                  |  |
| "E" POST SIZE                       |  |
| POST PROVIDED BY?                   |  |
| PLATED OR EMBEDDED?                 |  |
| PLATE SIZE / EMBED DEPTH?           |  |
| "F" PICKET SIZE                     |  |
| "G" PICKET INSIDE TO INSIDE SPACING |  |
| "H" GATE LEAF HEIGHT                |  |
| "J" CLEARANCE GAP                   |  |
| "K" GRADE TO TOP HEIGHT             |  |
| "L" FRAME TOP MEMBER SIZE           |  |
| "M" FRAME LATCH SIDE MEMBER SIZE    |  |
| "N" FRAME HINGE SIDE MEMBER SIZE    |  |
| "P" FRAME BOTTOM MEMBER SIZE        |  |
| "Q" SCALLOP HEIGHT                  |  |
| "R" FINIAL HEIGHT                   |  |
|                                     |  |
|                                     |  |
|                                     |  |
| GATE SWINGS OUT AS SHOWN?           |  |
| COLOR/FINISH?                       |  |
| MATERIAL?                           |  |
| ADDITIONAL INFORMATION:             |  |
|                                     |  |
|                                     |  |
|                                     |  |
|                                     |  |