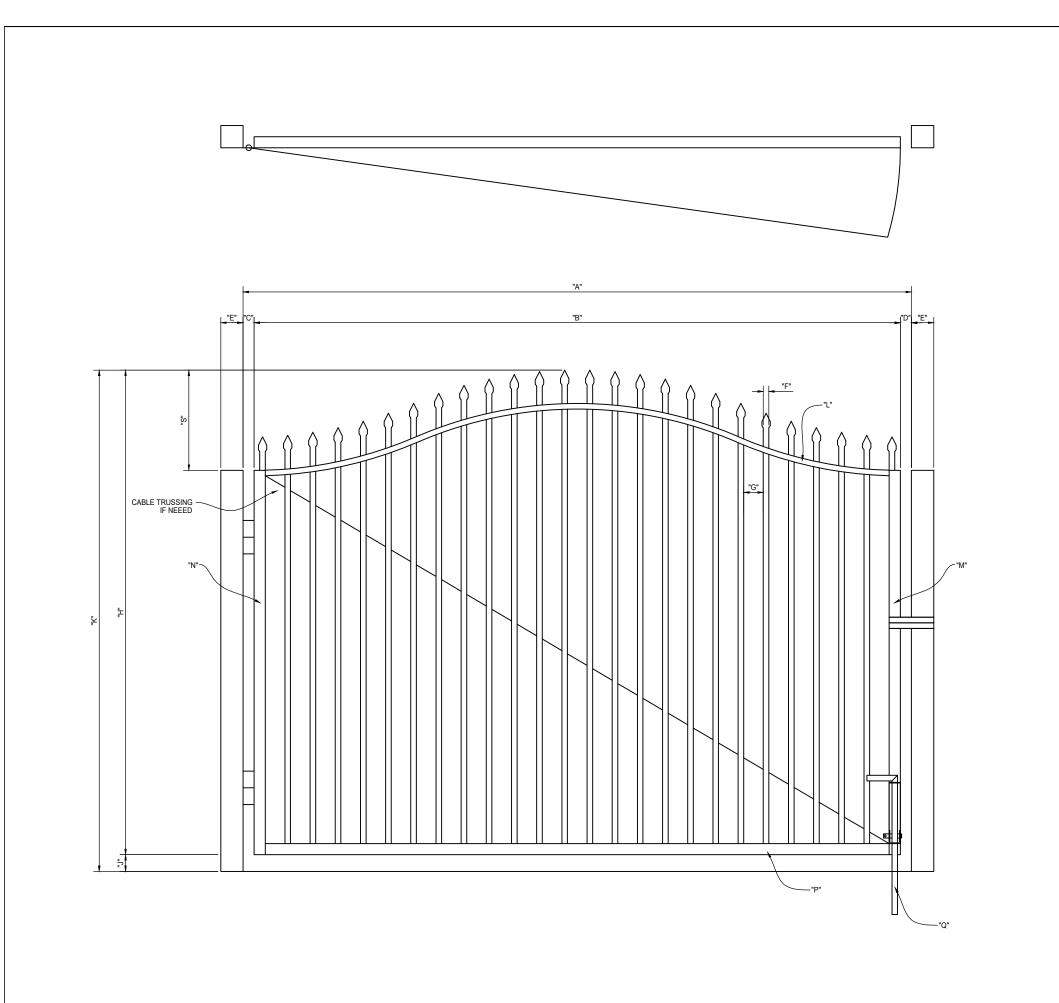

| "B" LEAF WIDTH  "C" HINGE GAP  HINGE STYLE?  HINGE PROVIDED BY?  "D" LATCH GAP  LATCH STYLE?  LATCH PROVIDED BY?  "E" POST SIZE  POST PROVIDED BY?  PLATED OR EMBEDDED?  PLATE SIZE / EMBED DEPTH?  "F" PICKET SIZE  "G" PICKET INSIDE TO INSIDE SPACING |    |
|----------------------------------------------------------------------------------------------------------------------------------------------------------------------------------------------------------------------------------------------------------|----|
| HINGE STYLE? HINGE PROVIDED BY?  "D" LATCH GAP LATCH STYLE? LATCH PROVIDED BY?  "E" POST SIZE POST PROVIDED BY?  PLATED OR EMBEDDED?  PLATE SIZE / EMBED DEPTH?  "F" PICKET SIZE                                                                         |    |
| HINGE PROVIDED BY?  "D" LATCH GAP  LATCH STYLE?  LATCH PROVIDED BY?  "E" POST SIZE  POST PROVIDED BY?  PLATED OR EMBEDDED?  PLATE SIZE / EMBED DEPTH?  "F" PICKET SIZE                                                                                   |    |
| "D" LATCH GAP  LATCH STYLE?  LATCH PROVIDED BY?  "E" POST SIZE  POST PROVIDED BY?  PLATED OR EMBEDDED?  PLATE SIZE / EMBED DEPTH?  "F" PICKET SIZE                                                                                                       |    |
| LATCH STYLE?  LATCH PROVIDED BY?  "E" POST SIZE  POST PROVIDED BY?  PLATED OR EMBEDDED?  PLATE SIZE / EMBED DEPTH?  "F" PICKET SIZE                                                                                                                      |    |
| LATCH PROVIDED BY?  "E" POST SIZE  POST PROVIDED BY?  PLATED OR EMBEDDED?  PLATE SIZE / EMBED DEPTH?  "F" PICKET SIZE                                                                                                                                    |    |
| "E" POST SIZE  POST PROVIDED BY?  PLATED OR EMBEDDED?  PLATE SIZE / EMBED DEPTH?  "F" PICKET SIZE                                                                                                                                                        |    |
| POST PROVIDED BY?  PLATED OR EMBEDDED?  PLATE SIZE / EMBED DEPTH?  "F" PICKET SIZE                                                                                                                                                                       |    |
| PLATED OR EMBEDDED? PLATE SIZE / EMBED DEPTH? "F" PICKET SIZE                                                                                                                                                                                            |    |
| PLATE SIZE / EMBED DEPTH? "F" PICKET SIZE                                                                                                                                                                                                                |    |
| "F" PICKET SIZE                                                                                                                                                                                                                                          |    |
|                                                                                                                                                                                                                                                          |    |
| "G" PICKET INSIDE TO INSIDE SPACING                                                                                                                                                                                                                      |    |
|                                                                                                                                                                                                                                                          |    |
| "H" GATE LEAF HEIGHT                                                                                                                                                                                                                                     |    |
| "J" CLEARANCE GAP                                                                                                                                                                                                                                        |    |
| "K" GRADE TO TOP HEIGHT                                                                                                                                                                                                                                  |    |
| "L" FRAME TOP MEMBER SIZE                                                                                                                                                                                                                                |    |
| "M" FRAME LATCH SIDE MEMBER SIZE                                                                                                                                                                                                                         |    |
| "N" FRAME HINGE SIDE MEMBER SIZE                                                                                                                                                                                                                         |    |
| "P" FRAME BOTTOM MEMBER SIZE                                                                                                                                                                                                                             |    |
| "Q" DROP RODS REQ'D?                                                                                                                                                                                                                                     |    |
| "R" PICKET PROJECTION (IF APPLIES)                                                                                                                                                                                                                       |    |
| "S" SCALLOP HEIGHT                                                                                                                                                                                                                                       |    |
| GATE SWINGS OUT AS SHOWN?                                                                                                                                                                                                                                |    |
| COLOR/FINISH?                                                                                                                                                                                                                                            |    |
| MATERIAL?                                                                                                                                                                                                                                                |    |
| ADDITIONAL INFORMATION                                                                                                                                                                                                                                   | N: |