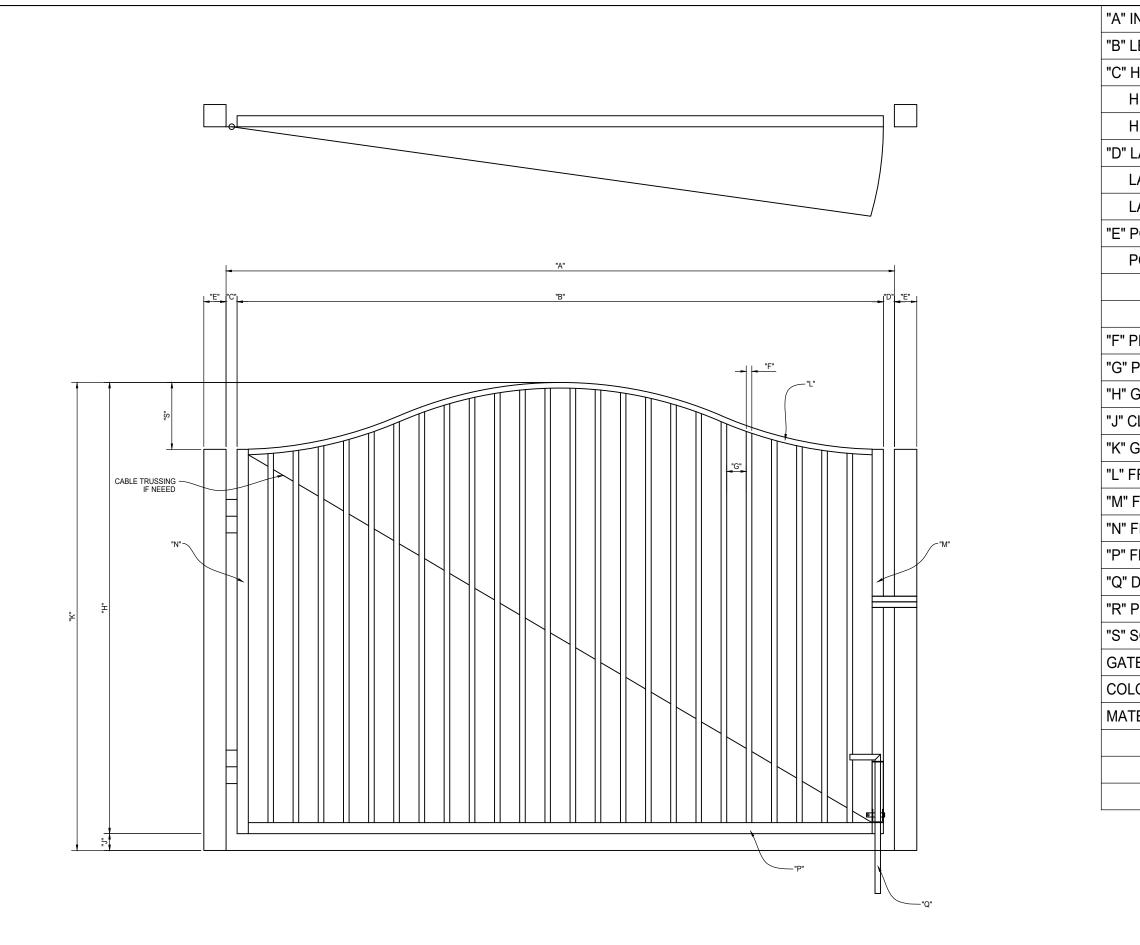

| INSIDE TO INSIDE CLEAR OPENING                                                                                                     |
|------------------------------------------------------------------------------------------------------------------------------------|
| LEAF WIDTH                                                                                                                         |
| HINGE GAP                                                                                                                          |
| HINGE STYLE?                                                                                                                       |
| HINGE PROVIDED BY?                                                                                                                 |
| LATCH GAP                                                                                                                          |
| _ATCH STYLE?                                                                                                                       |
| _ATCH PROVIDED BY?                                                                                                                 |
| POST SIZE                                                                                                                          |
| POST PROVIDED BY?                                                                                                                  |
| PLATED OR EMBEDDED?                                                                                                                |
| PLATE SIZE / EMBED DEPTH?                                                                                                          |
| PICKET SIZE                                                                                                                        |
| PICKET INSIDE TO INSIDE SPACING                                                                                                    |
| GATE LEAF HEIGHT                                                                                                                   |
| CLEARANCE GAP                                                                                                                      |
| GRADE TO TOP HEIGHT                                                                                                                |
| FRAME TOP MEMBER SIZE                                                                                                              |
| FRAME LATCH SIDE MEMBER SIZE                                                                                                       |
| FRAME HINGE SIDE MEMBER SIZE                                                                                                       |
| FRAME BOTTOM MEMBER SIZE                                                                                                           |
| DROP RODS REQ'D?                                                                                                                   |
| PICKET PROJECTION (IF APPLIES)                                                                                                     |
| SCALLOP HEIGHT                                                                                                                     |
| E SWINGS OUT AS SHOWN?                                                                                                             |
| OR/FINISH?                                                                                                                         |
| TERIAL?                                                                                                                            |
| ADDITIONAL INFORMATION:                                                                                                            |
|                                                                                                                                    |
|                                                                                                                                    |
| REV DESCRIPTION DATE                                                                                                               |
|                                                                                                                                    |
| AMERICAN FENCE COMPANY                                                                                                             |
| OVER SCALLOP SINGLE SWING                                                                                                          |
| FLAT TOP                                                                                                                           |
| AMERICAN FENCE<br>PROJECT #<br>SCALE TO I INCH<br>SCALE TO I INCH<br>SCALE 1 1/2" = 1'-0" ERAWN PB DATE: 09/10/2020 REV. SHEET# 01 |