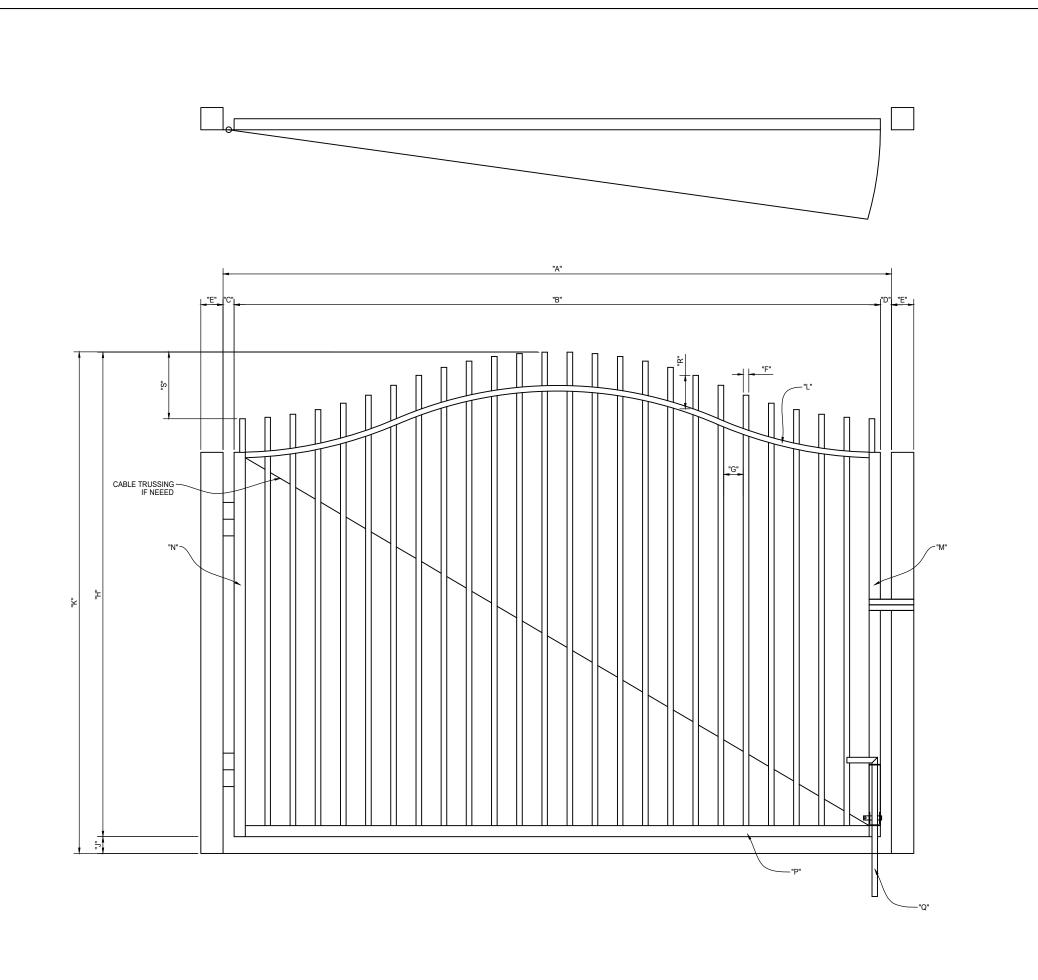

| "B" LEAF WIDTH  "C" HINGE GAP  HINGE STYLE?  HINGE PROVIDED BY?  "D" LATCH GAP  LATCH STYLE?  LATCH PROVIDED BY?  "E" POST SIZE  POST PROVIDED BY?  PLATED OR EMBEDDED?  PLATE SIZE / EMBED DEPTH?  "F" PICKET SIZE  "G" PICKET INSIDE TO INSIDE SPACING |    |
|----------------------------------------------------------------------------------------------------------------------------------------------------------------------------------------------------------------------------------------------------------|----|
| HINGE STYLE? HINGE PROVIDED BY?  "D" LATCH GAP LATCH STYLE? LATCH PROVIDED BY?  "E" POST SIZE POST PROVIDED BY?  PLATED OR EMBEDDED?  PLATE SIZE / EMBED DEPTH?  "F" PICKET SIZE                                                                         |    |
| HINGE PROVIDED BY?  "D" LATCH GAP  LATCH STYLE?  LATCH PROVIDED BY?  "E" POST SIZE  POST PROVIDED BY?  PLATED OR EMBEDDED?  PLATE SIZE / EMBED DEPTH?  "F" PICKET SIZE                                                                                   |    |
| "D" LATCH GAP  LATCH STYLE?  LATCH PROVIDED BY?  "E" POST SIZE  POST PROVIDED BY?  PLATED OR EMBEDDED?  PLATE SIZE / EMBED DEPTH?  "F" PICKET SIZE                                                                                                       |    |
| LATCH STYLE?  LATCH PROVIDED BY?  "E" POST SIZE  POST PROVIDED BY?  PLATED OR EMBEDDED?  PLATE SIZE / EMBED DEPTH?  "F" PICKET SIZE                                                                                                                      |    |
| LATCH PROVIDED BY?  "E" POST SIZE  POST PROVIDED BY?  PLATED OR EMBEDDED?  PLATE SIZE / EMBED DEPTH?  "F" PICKET SIZE                                                                                                                                    |    |
| "E" POST SIZE  POST PROVIDED BY?  PLATED OR EMBEDDED?  PLATE SIZE / EMBED DEPTH?  "F" PICKET SIZE                                                                                                                                                        |    |
| POST PROVIDED BY?  PLATED OR EMBEDDED?  PLATE SIZE / EMBED DEPTH?  "F" PICKET SIZE                                                                                                                                                                       |    |
| PLATED OR EMBEDDED? PLATE SIZE / EMBED DEPTH? "F" PICKET SIZE                                                                                                                                                                                            |    |
| PLATE SIZE / EMBED DEPTH? "F" PICKET SIZE                                                                                                                                                                                                                |    |
| "F" PICKET SIZE                                                                                                                                                                                                                                          |    |
|                                                                                                                                                                                                                                                          |    |
| "G" PICKET INSIDE TO INSIDE SPACING                                                                                                                                                                                                                      |    |
|                                                                                                                                                                                                                                                          |    |
| "H" GATE LEAF HEIGHT                                                                                                                                                                                                                                     |    |
| "J" CLEARANCE GAP                                                                                                                                                                                                                                        |    |
| "K" GRADE TO TOP HEIGHT                                                                                                                                                                                                                                  |    |
| "L" FRAME TOP MEMBER SIZE                                                                                                                                                                                                                                |    |
| "M" FRAME LATCH SIDE MEMBER SIZE                                                                                                                                                                                                                         |    |
| "N" FRAME HINGE SIDE MEMBER SIZE                                                                                                                                                                                                                         |    |
| "P" FRAME BOTTOM MEMBER SIZE                                                                                                                                                                                                                             |    |
| "Q" DROP RODS REQ'D?                                                                                                                                                                                                                                     |    |
| "R" PICKET PROJECTION (IF APPLIES)                                                                                                                                                                                                                       |    |
| "S" SCALLOP HEIGHT                                                                                                                                                                                                                                       |    |
| GATE SWINGS OUT AS SHOWN?                                                                                                                                                                                                                                |    |
| COLOR/FINISH?                                                                                                                                                                                                                                            |    |
| MATERIAL?                                                                                                                                                                                                                                                |    |
| ADDITIONAL INFORMATION                                                                                                                                                                                                                                   | N: |