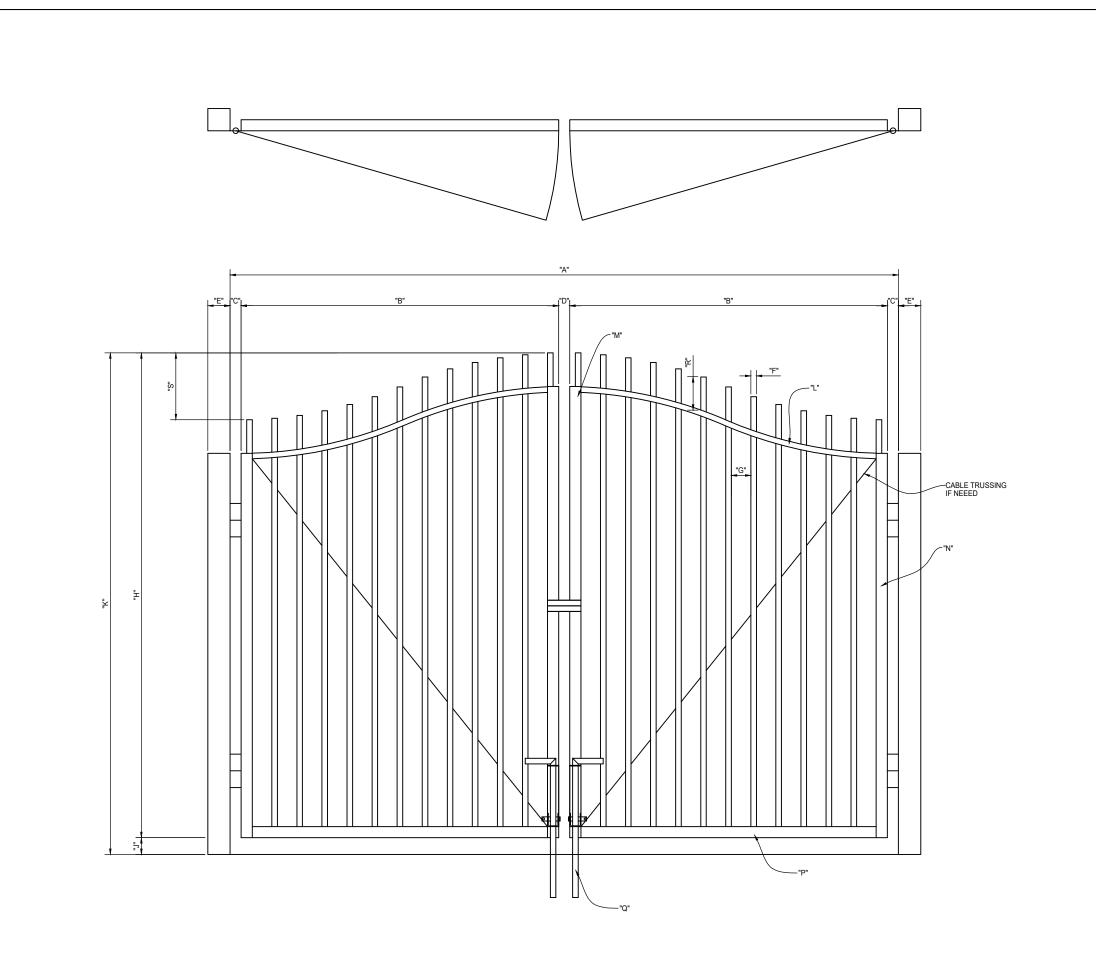

| "A" INSIDE TO INSIDE CLEAR OPENING  |    |
|-------------------------------------|----|
| "B" LEAF WIDTH                      |    |
| "C" HINGE GAP                       |    |
| HINGE STYLE?                        |    |
| HINGE PROVIDED BY?                  |    |
| "D" LATCH GAP                       |    |
| LATCH STYLE?                        |    |
| LATCH PROVIDED BY?                  |    |
| "E" POST SIZE                       |    |
| POST PROVIDED BY?                   |    |
| PLATED OR EMBEDDED?                 |    |
| PLATE SIZE / EMBED DEPTH?           |    |
| "F" PICKET SIZE                     |    |
| "G" PICKET INSIDE TO INSIDE SPACING |    |
| "H" GATE LEAF HEIGHT                |    |
| "J" CLEARANCE GAP                   |    |
| "K" GRADE TO TOP HEIGHT             |    |
| "L" FRAME TOP MEMBER SIZE           |    |
| "M" FRAME LATCH SIDE MEMBER SIZE    |    |
| "N" FRAME HINGE SIDE MEMBER SIZE    |    |
| "P" FRAME BOTTOM MEMBER SIZE        |    |
| "Q" DROP RODS REQ'D?                |    |
| "R" PICKET PROJECTION (IF APPLIES)  |    |
| "S" SCALLOP HEIGHT                  |    |
| GATE SWINGS OUT AS SHOWN?           |    |
| COLOR/FINISH?                       |    |
| MATERIAL?                           |    |
| ADDITIONAL INFORMATION              | N: |