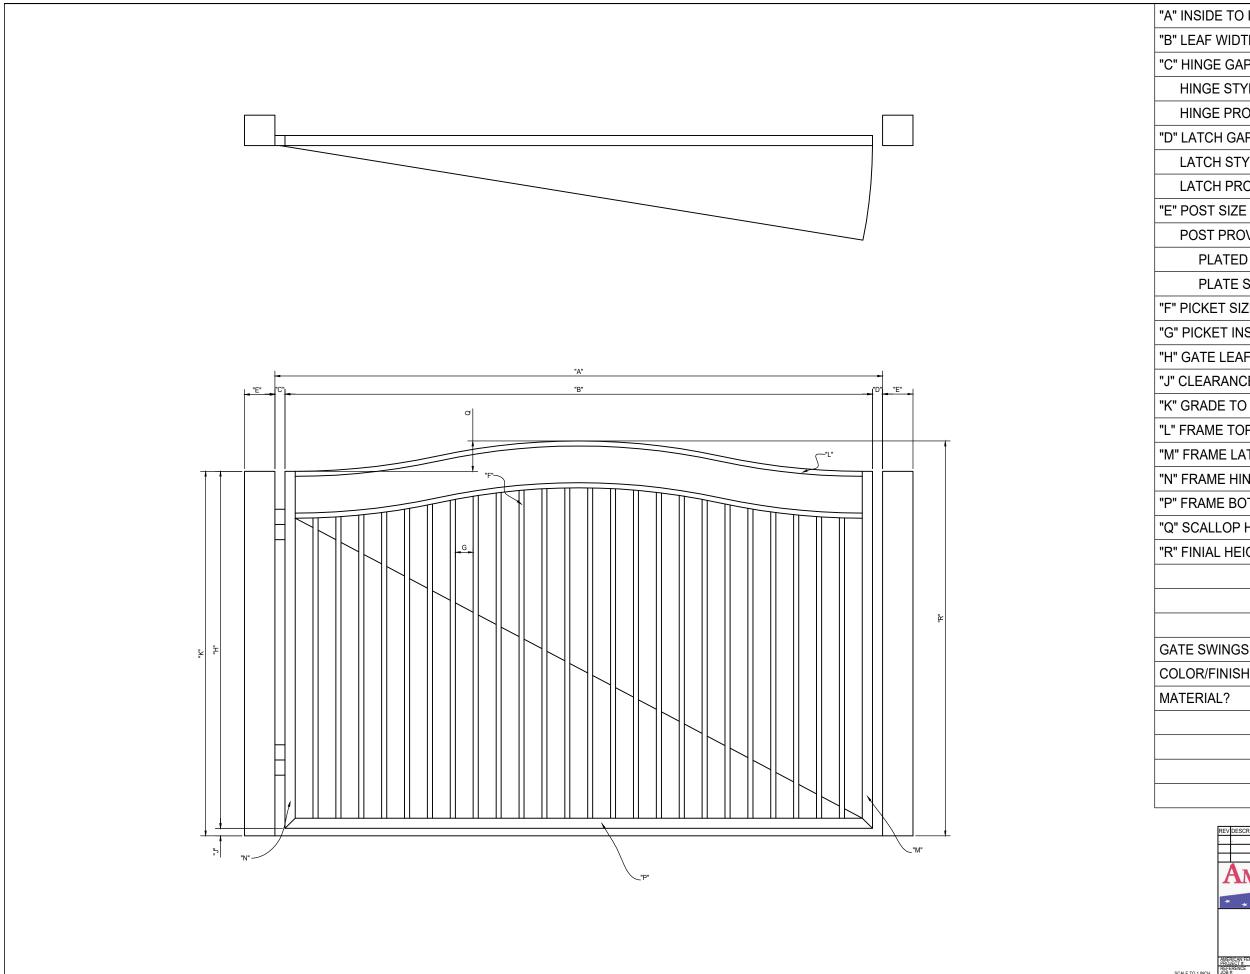

| "A" INSIDE TO INSIDE CLEAR OPENING  |      |
|-------------------------------------|------|
| "B" LEAF WIDTH                      |      |
| "C" HINGE GAP                       |      |
| HINGE STYLE?                        |      |
| HINGE PROVIDED BY?                  |      |
| "D" LATCH GAP                       |      |
| LATCH STYLE?                        |      |
| LATCH PROVIDED BY?                  |      |
| "E" POST SIZE                       |      |
| POST PROVIDED BY?                   |      |
| PLATED OR EMBEDDED?                 |      |
| PLATE SIZE / EMBED DEPTH?           |      |
| "F" PICKET SIZE                     |      |
| "G" PICKET INSIDE TO INSIDE SPACING | 3    |
| "H" GATE LEAF HEIGHT                |      |
| "J" CLEARANCE GAP                   |      |
| "K" GRADE TO TOP HEIGHT             |      |
| "L" FRAME TOP MEMBER SIZE           |      |
| "M" FRAME LATCH SIDE MEMBER SIZE    |      |
| "N" FRAME HINGE SIDE MEMBER SIZE    |      |
| "P" FRAME BOTTOM MEMBER SIZE        |      |
| "Q" SCALLOP HEIGHT                  |      |
| "R" FINIAL HEIGHT                   |      |
|                                     |      |
|                                     |      |
|                                     |      |
| GATE SWINGS OUT AS SHOWN?           |      |
| COLOR/FINISH?                       |      |
| MATERIAL?                           |      |
| ADDITIONAL INFORMATION:             |      |
|                                     |      |
|                                     |      |
|                                     |      |
| REV[DESCRIPTION                     | DATE |
|                                     |      |