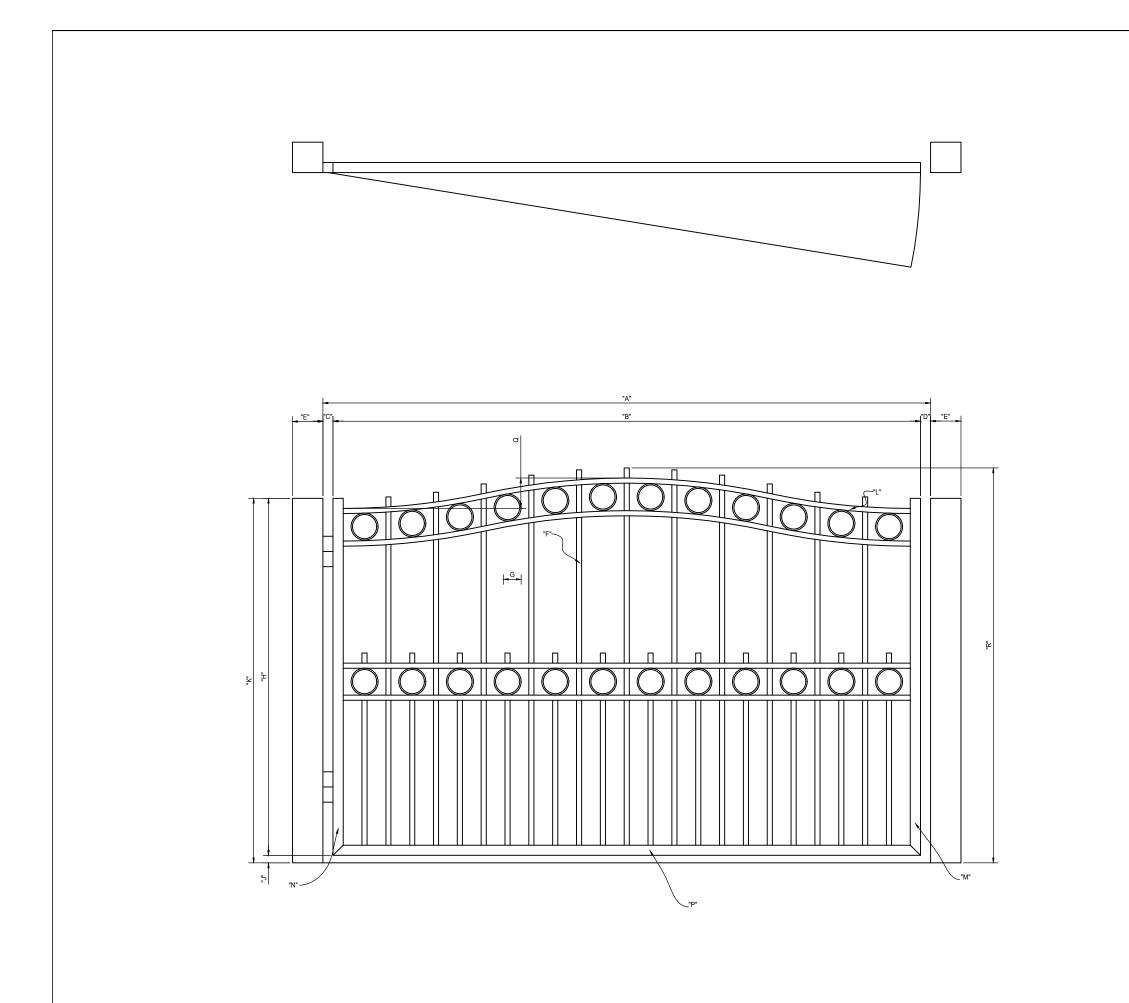

| "A" INSIDE TO INSIDE CLEAR OPENING  |  |
|-------------------------------------|--|
| "B" LEAF WIDTH                      |  |
| "C" HINGE GAP                       |  |
| HINGE STYLE?                        |  |
| HINGE PROVIDED BY?                  |  |
| "D" LATCH GAP                       |  |
| LATCH STYLE?                        |  |
| LATCH PROVIDED BY?                  |  |
| "E" POST SIZE                       |  |
| POST PROVIDED BY?                   |  |
| PLATED OR EMBEDDED?                 |  |
| PLATE SIZE / EMBED DEPTH?           |  |
| "F" PICKET SIZE                     |  |
| "G" PICKET INSIDE TO INSIDE SPACING |  |
| "H" GATE LEAF HEIGHT                |  |
| "J" CLEARANCE GAP                   |  |
| "K" GRADE TO TOP HEIGHT             |  |
| "L" FRAME TOP MEMBER SIZE           |  |
| "M" FRAME LATCH SIDE MEMBER SIZE    |  |
| "N" FRAME HINGE SIDE MEMBER SIZE    |  |
| "P" FRAME BOTTOM MEMBER SIZE        |  |
| "Q" SCALLOP HEIGHT                  |  |
| "R" FINIAL HEIGHT                   |  |
|                                     |  |
|                                     |  |
|                                     |  |
| GATE SWINGS OUT AS SHOWN?           |  |
| COLOR/FINISH?                       |  |
| MATERIAL?                           |  |
| ADDITIONAL INFORMATION:             |  |
|                                     |  |
|                                     |  |
|                                     |  |
|                                     |  |