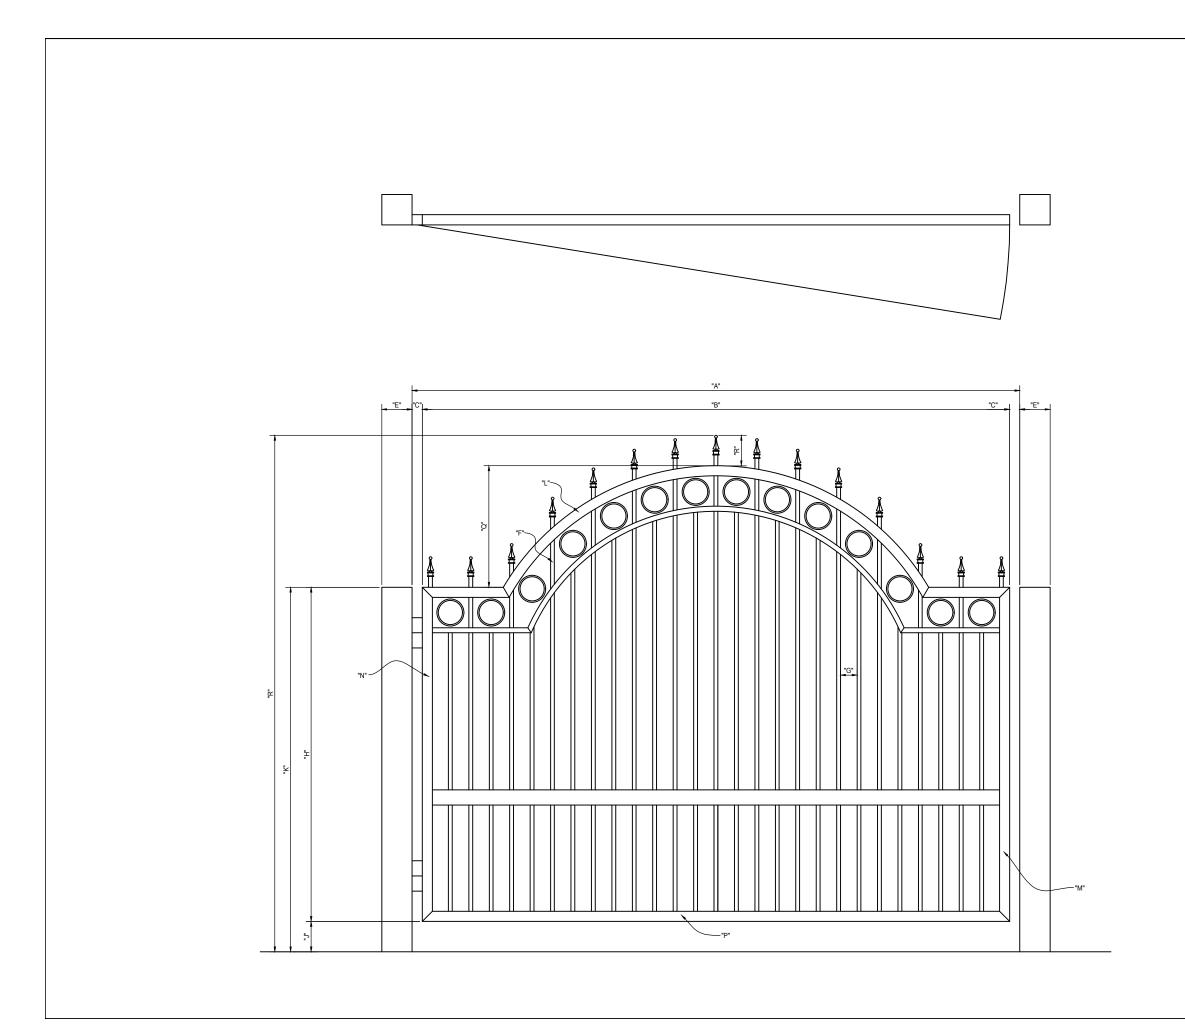

| - 1 |                                     |  |
|-----|-------------------------------------|--|
| -   | "A" INSIDE TO INSIDE CLEAR OPENING  |  |
|     | "B" LEAF WIDTH                      |  |
|     | "C" HINGE GAP                       |  |
|     | HINGE STYLE?                        |  |
|     | HINGE PROVIDED BY?                  |  |
|     | "D" LATCH GAP                       |  |
|     | LATCH STYLE?                        |  |
|     | LATCH PROVIDED BY?                  |  |
|     | "E" POST SIZE                       |  |
|     | POST PROVIDED BY?                   |  |
|     | PLATED OR EMBEDDED?                 |  |
|     | PLATE SIZE / EMBED DEPTH?           |  |
|     | "F" PICKET SIZE                     |  |
|     | "G" PICKET INSIDE TO INSIDE SPACING |  |
|     | "H" GATE LEAF HEIGHT                |  |
|     | "J" CLEARANCE GAP                   |  |
|     | "K" GRADE TO TOP HEIGHT             |  |
|     | "L" FRAME TOP MEMBER SIZE           |  |
|     | "M" FRAME LATCH SIDE MEMBER SIZE    |  |
|     | "N" FRAME HINGE SIDE MEMBER SIZE    |  |
|     | "P" FRAME BOTTOM MEMBER SIZE        |  |
|     | "Q" SCALLOP HEIGHT                  |  |
|     | "R" FINIAL HEIGHT                   |  |
|     |                                     |  |
|     |                                     |  |
|     |                                     |  |
|     | GATE SWINGS OUT AS SHOWN?           |  |
|     | COLOR/FINISH?                       |  |
|     | MATERIAL?                           |  |
| t   | ADDITIONAL INFORMATION              |  |