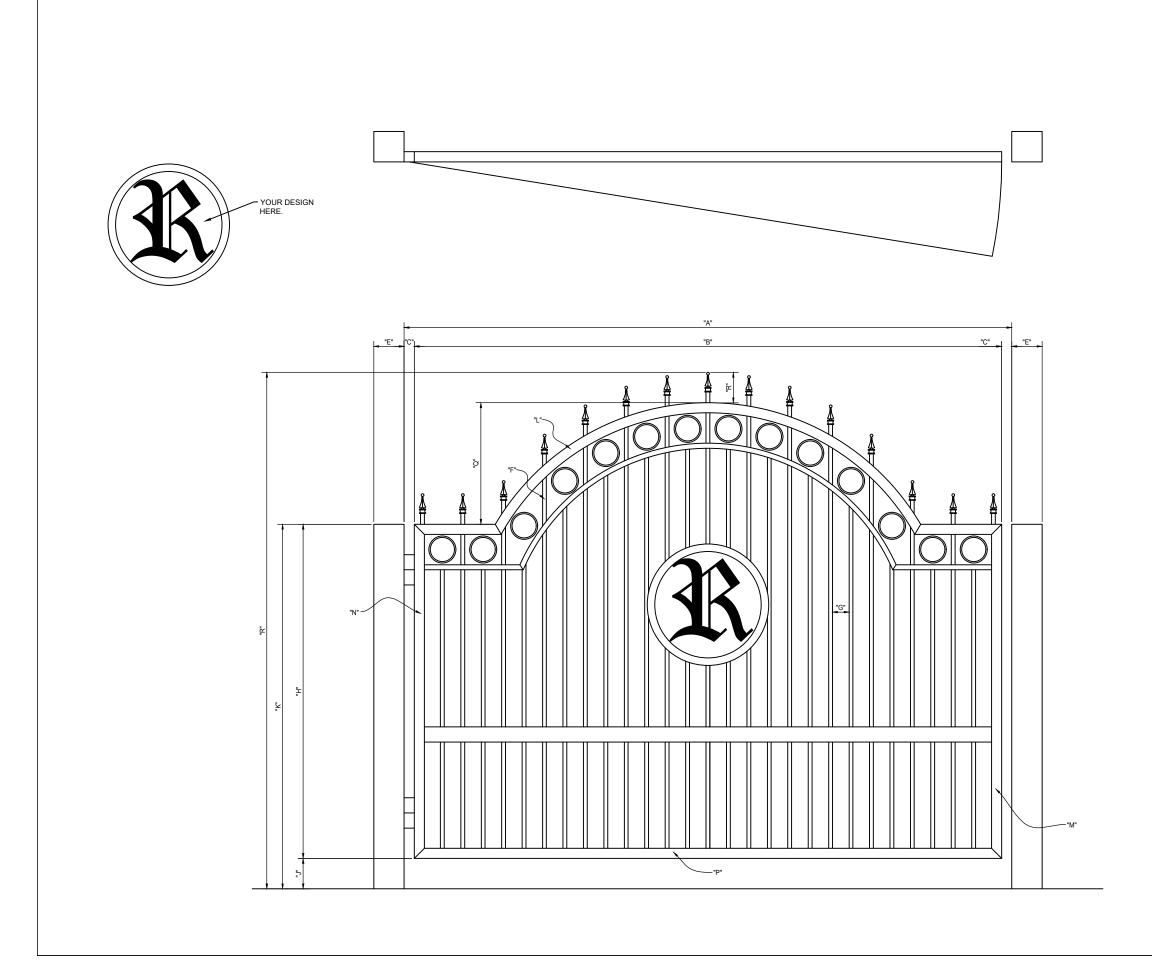

| "A" INSIDE TO INSIDE CLEAR OPENING                                                                                                                                                |
|-----------------------------------------------------------------------------------------------------------------------------------------------------------------------------------|
| "B" LEAF WIDTH                                                                                                                                                                    |
| "C" HINGE GAP                                                                                                                                                                     |
| HINGE STYLE?                                                                                                                                                                      |
| HINGE PROVIDED BY?                                                                                                                                                                |
| "D" LATCH GAP                                                                                                                                                                     |
| LATCH STYLE?                                                                                                                                                                      |
| LATCH PROVIDED BY?                                                                                                                                                                |
| "E" POST SIZE                                                                                                                                                                     |
| POST PROVIDED BY?                                                                                                                                                                 |
| PLATED OR EMBEDDED?                                                                                                                                                               |
| PLATE SIZE / EMBED DEPTH?                                                                                                                                                         |
| "F" PICKET SIZE                                                                                                                                                                   |
| "G" PICKET INSIDE TO INSIDE SPACING                                                                                                                                               |
| "H" GATE LEAF HEIGHT                                                                                                                                                              |
| "J" CLEARANCE GAP                                                                                                                                                                 |
| "K" GRADE TO TOP HEIGHT                                                                                                                                                           |
| "L" FRAME TOP MEMBER SIZE                                                                                                                                                         |
| "M" FRAME LATCH SIDE MEMBER SIZE                                                                                                                                                  |
| "N" FRAME HINGE SIDE MEMBER SIZE                                                                                                                                                  |
| "P" FRAME BOTTOM MEMBER SIZE                                                                                                                                                      |
| "Q" SCALLOP HEIGHT                                                                                                                                                                |
| "R" FINIAL HEIGHT                                                                                                                                                                 |
|                                                                                                                                                                                   |
|                                                                                                                                                                                   |
|                                                                                                                                                                                   |
| GATE SWINGS OUT AS SHOWN?                                                                                                                                                         |
| COLOR/FINISH?                                                                                                                                                                     |
| MATERIAL?                                                                                                                                                                         |
| ADDITIONAL INFORMATION:                                                                                                                                                           |
|                                                                                                                                                                                   |
|                                                                                                                                                                                   |
|                                                                                                                                                                                   |
| REV DESCRIPTION DATE                                                                                                                                                              |
|                                                                                                                                                                                   |
| American Fence Company                                                                                                                                                            |
| * * * * *                                                                                                                                                                         |
| SINGLE SWING GATE<br>ORNATE OVERSCALLOP                                                                                                                                           |
| WITH PERSONAL EMBLEM AND RINGS                                                                                                                                                    |
| PROJECT #: PROJECT #:   REFERENCE 0.06 #   SCALE TO I NOCH CREW   SCALE TO I NOCH SCALE   1 1/2" = 11-0" REV   SCALE TO I NOCH SCALE   1 1/2" = 11-0" REV   SCALE TO I NOCH SCALE |