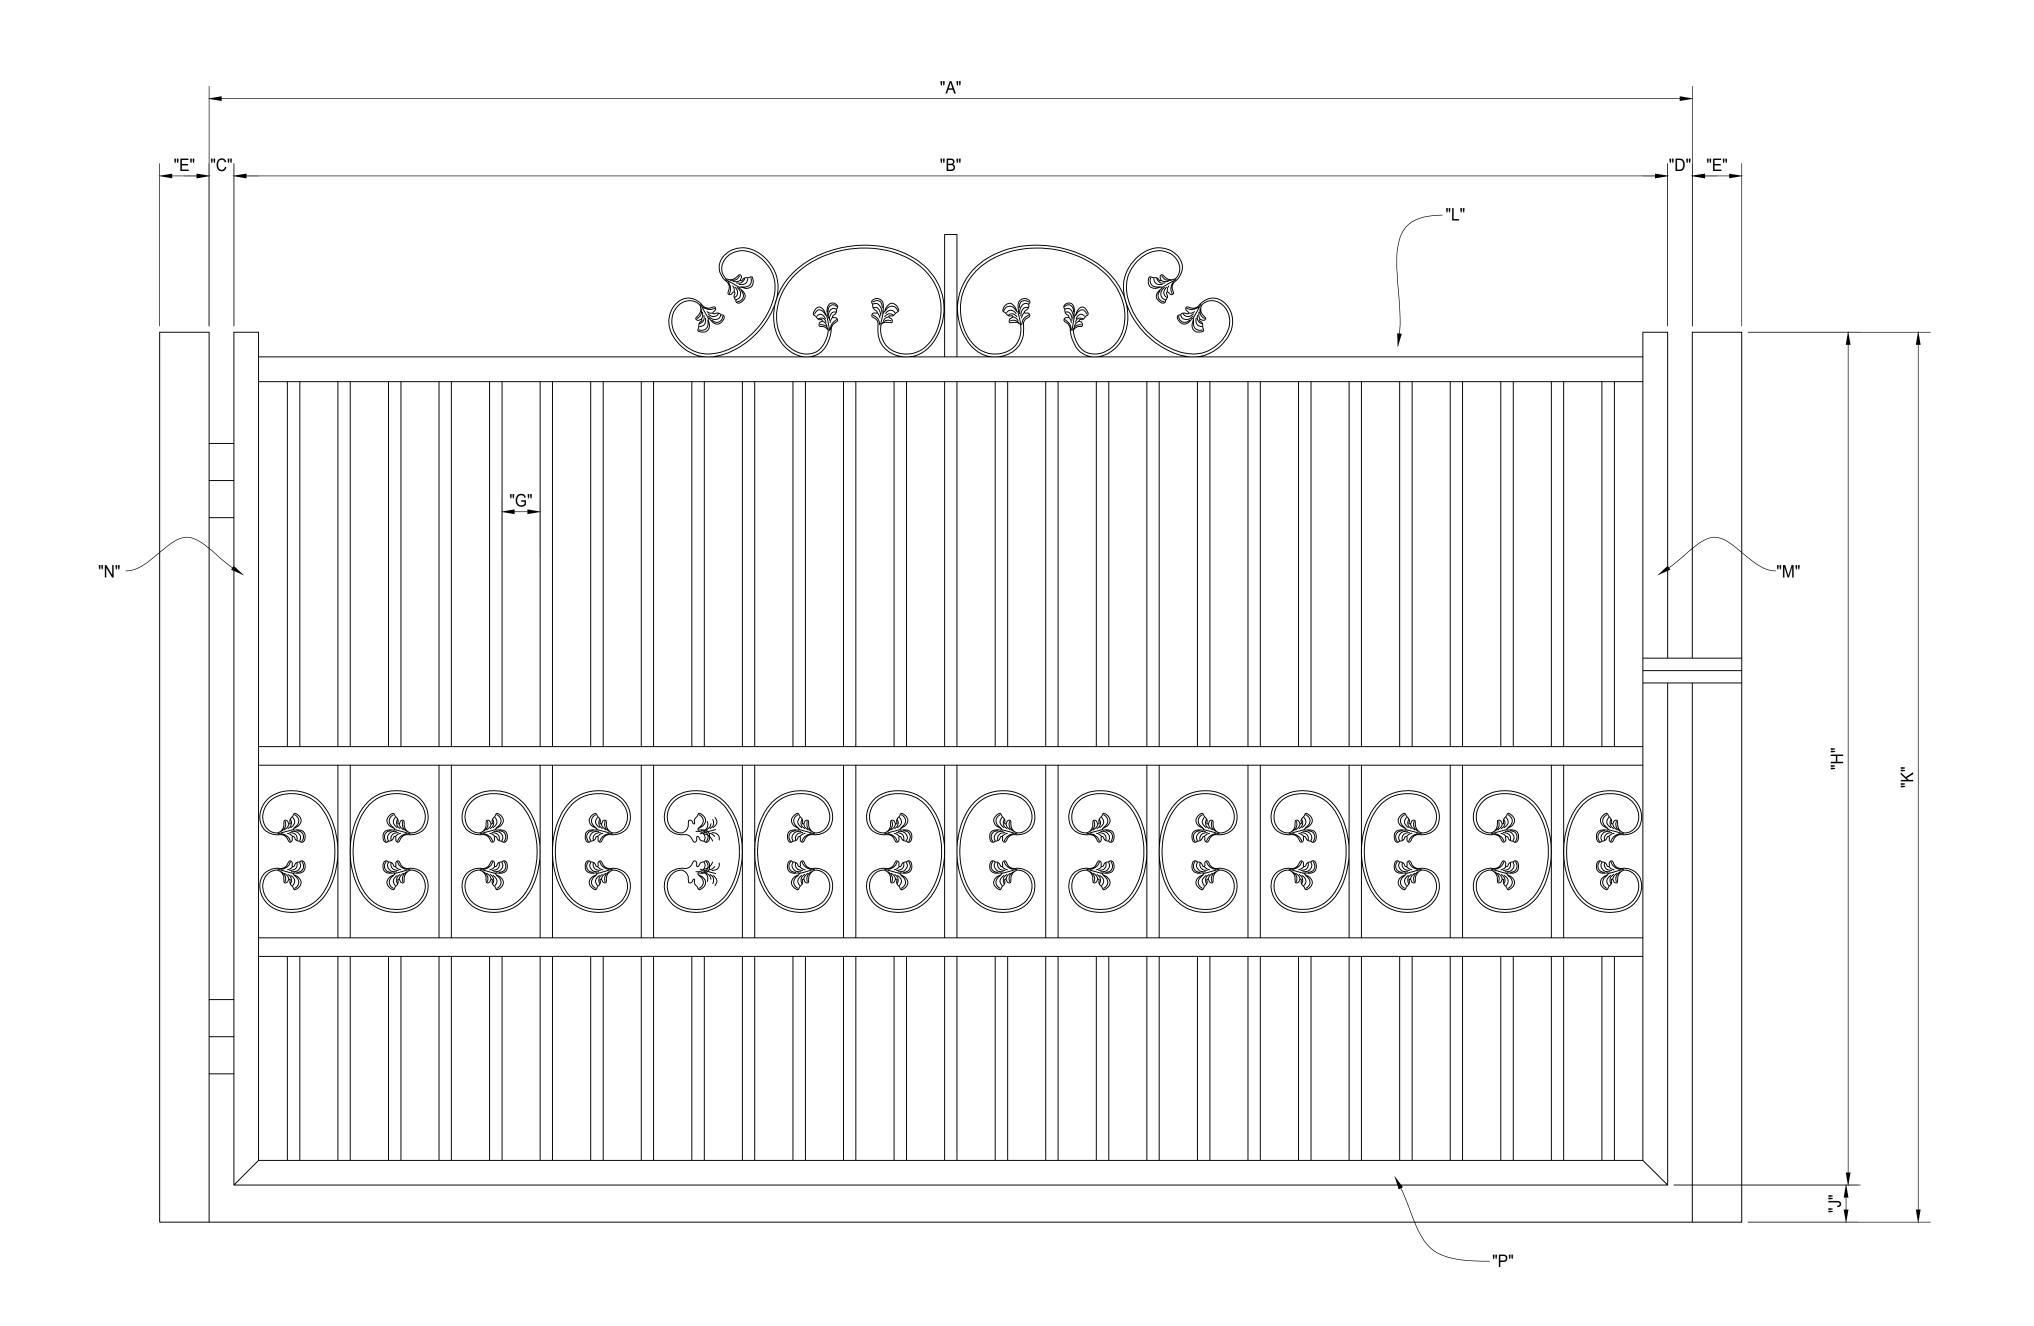

| "A" INSIDE TO INSIDE CLEAR OPENING  |  |
|-------------------------------------|--|
| "B" LEAF WIDTH                      |  |
| "C" HINGE GAP                       |  |
| HINGE STYLE?                        |  |
| HINGE PROVIDED BY?                  |  |
| "D" LATCH GAP                       |  |
| LATCH STYLE?                        |  |
| LATCH PROVIDED BY?                  |  |
| "E" POST SIZE                       |  |
| POST PROVIDED BY?                   |  |
| PLATED OR EMBEDDED?                 |  |
| PLATE SIZE / EMBED DEPTH?           |  |
| "F" PICKET SIZE                     |  |
| "G" PICKET INSIDE TO INSIDE SPACING |  |
| "H" GATE LEAF HEIGHT                |  |
| "K" CLEARANCE GAP                   |  |
| "L" FRAME TOP MEMBER SIZE           |  |
| "M" FRAME LATCH SIDE MEMBER SIZE    |  |
| "N" FRAME HINGE SIDE MEMBER SIZE    |  |
| "P" FRAME BOTTOM MEMBER SIZE        |  |
| "Q" DROP RODS REQ'D?                |  |
| "R" PICKET PROJECTION               |  |
| GATE SWINGS OUT AS SHOWN?           |  |
| COLOR/FINISH?                       |  |
| MATERIAL?                           |  |
| ADDITIONAL INFORMATION              |  |
|                                     |  |
|                                     |  |
|                                     |  |
|                                     |  |