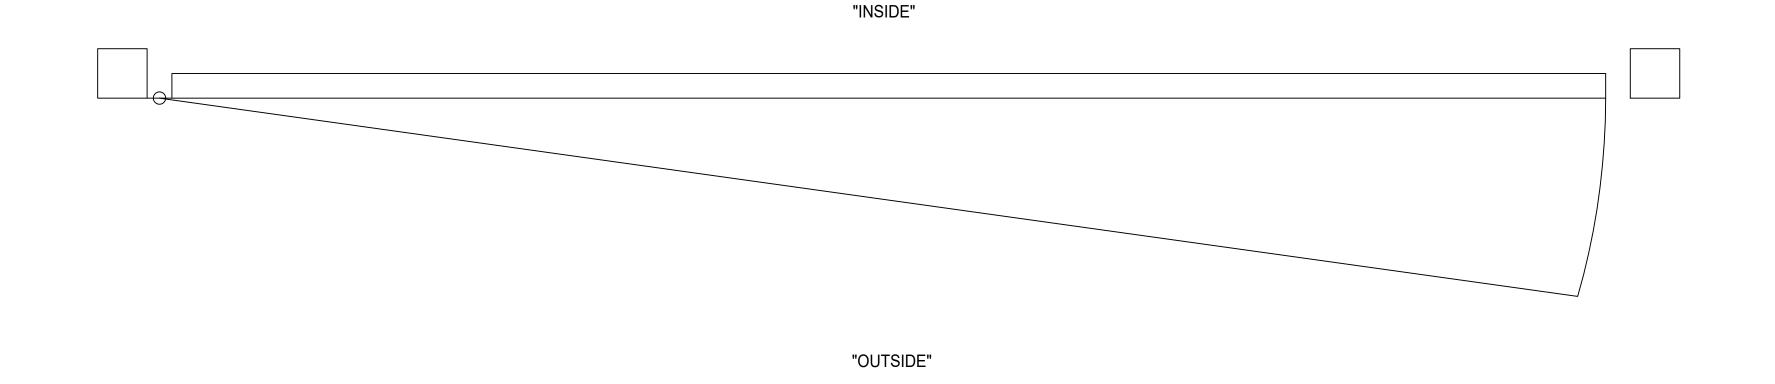

| "A" INSIDE TO INSIDE CLEAR OPENING  |  |
|-------------------------------------|--|
| "B" LEAF WIDTH                      |  |
| "C" HINGE GAP                       |  |
| HINGE STYLE?                        |  |
| HINGE PROVIDED BY?                  |  |
| "D" LATCH GAP                       |  |
| LATCH STYLE?                        |  |
| LATCH PROVIDED BY?                  |  |
| "E" POST SIZE                       |  |
| POST PROVIDED BY?                   |  |
| PLATED OR EMBEDDED?                 |  |
| PLATE SIZE / EMBED DEPTH?           |  |
| "F" PICKET SIZE                     |  |
| "G" PICKET INSIDE TO INSIDE SPACING |  |
| "H" GATE LEAF HEIGHT                |  |
| "K" CLEARANCE GAP                   |  |
| "L" FRAME TOP MEMBER SIZE           |  |
| "M" FRAME LATCH SIDE MEMBER SIZE    |  |
| "N" FRAME HINGE SIDE MEMBER SIZE    |  |
| "P" FRAME BOTTOM MEMBER SIZE        |  |
| "Q" DROP RODS REQ'D?                |  |
| "R" PICKET PROJECTION               |  |
| GATE SWINGS OUT AS SHOWN?           |  |
| COLOR/FINISH?                       |  |
| MATERIAL?                           |  |
| ADDITIONAL INFORMATION              |  |
|                                     |  |
|                                     |  |
|                                     |  |
|                                     |  |