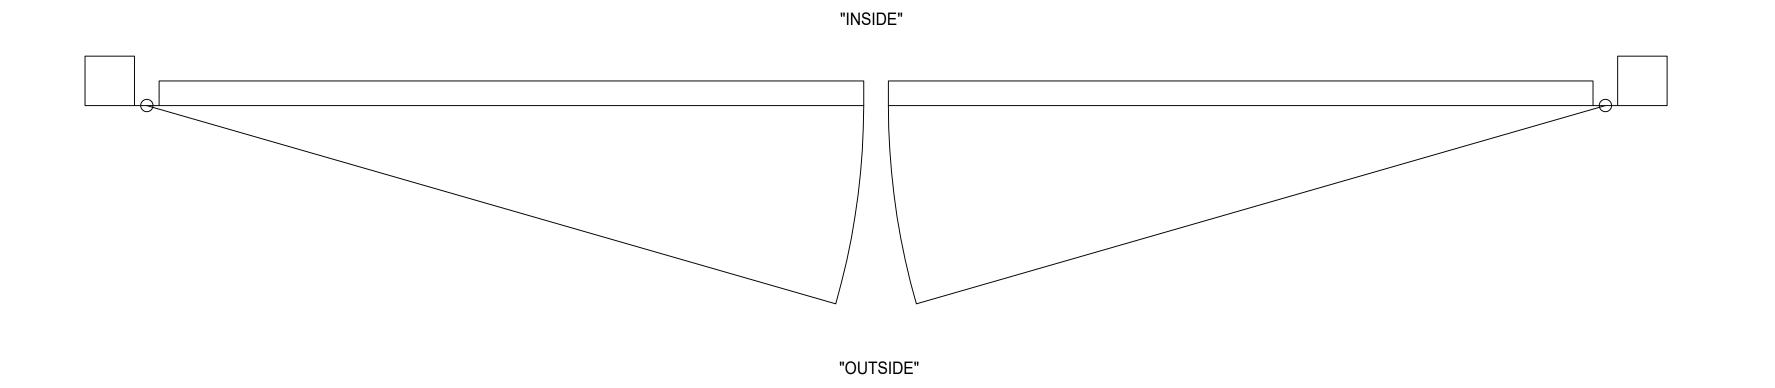

| "A" INSIDE TO INSIDE CLEAR OPENING  |  |
|-------------------------------------|--|
| "B" LEAF WIDTH                      |  |
| "C" HINGE GAP                       |  |
| HINGE STYLE?                        |  |
| HINGE PROVIDED BY?                  |  |
| "D" LATCH GAP                       |  |
| LATCH STYLE?                        |  |
| LATCH PROVIDED BY?                  |  |
| "E" POST SIZE                       |  |
| POST PROVIDED BY?                   |  |
| PLATED OR EMBEDDED?                 |  |
| PLATE SIZE / EMBED DEPTH?           |  |
| "F" PICKET SIZE                     |  |
| "G" PICKET INSIDE TO INSIDE SPACING |  |
| "H" GATE LEAF HEIGHT                |  |
| "K" CLEARANCE GAP                   |  |
| "L" FRAME TOP MEMBER SIZE           |  |
| "M" FRAME LATCH SIDE MEMBER SIZE    |  |
| "N" FRAME HINGE SIDE MEMBER SIZE    |  |
| "P" FRAME BOTTOM MEMBER SIZE        |  |
| "Q" DROP RODS REQ'D?                |  |
| GATE SWINGS OUT AS SHOWN?           |  |
| COLOR/FINISH?                       |  |
| MATERIAL?                           |  |
| ADDITIONAL INFORMATION              |  |
|                                     |  |
|                                     |  |
|                                     |  |
|                                     |  |
|                                     |  |