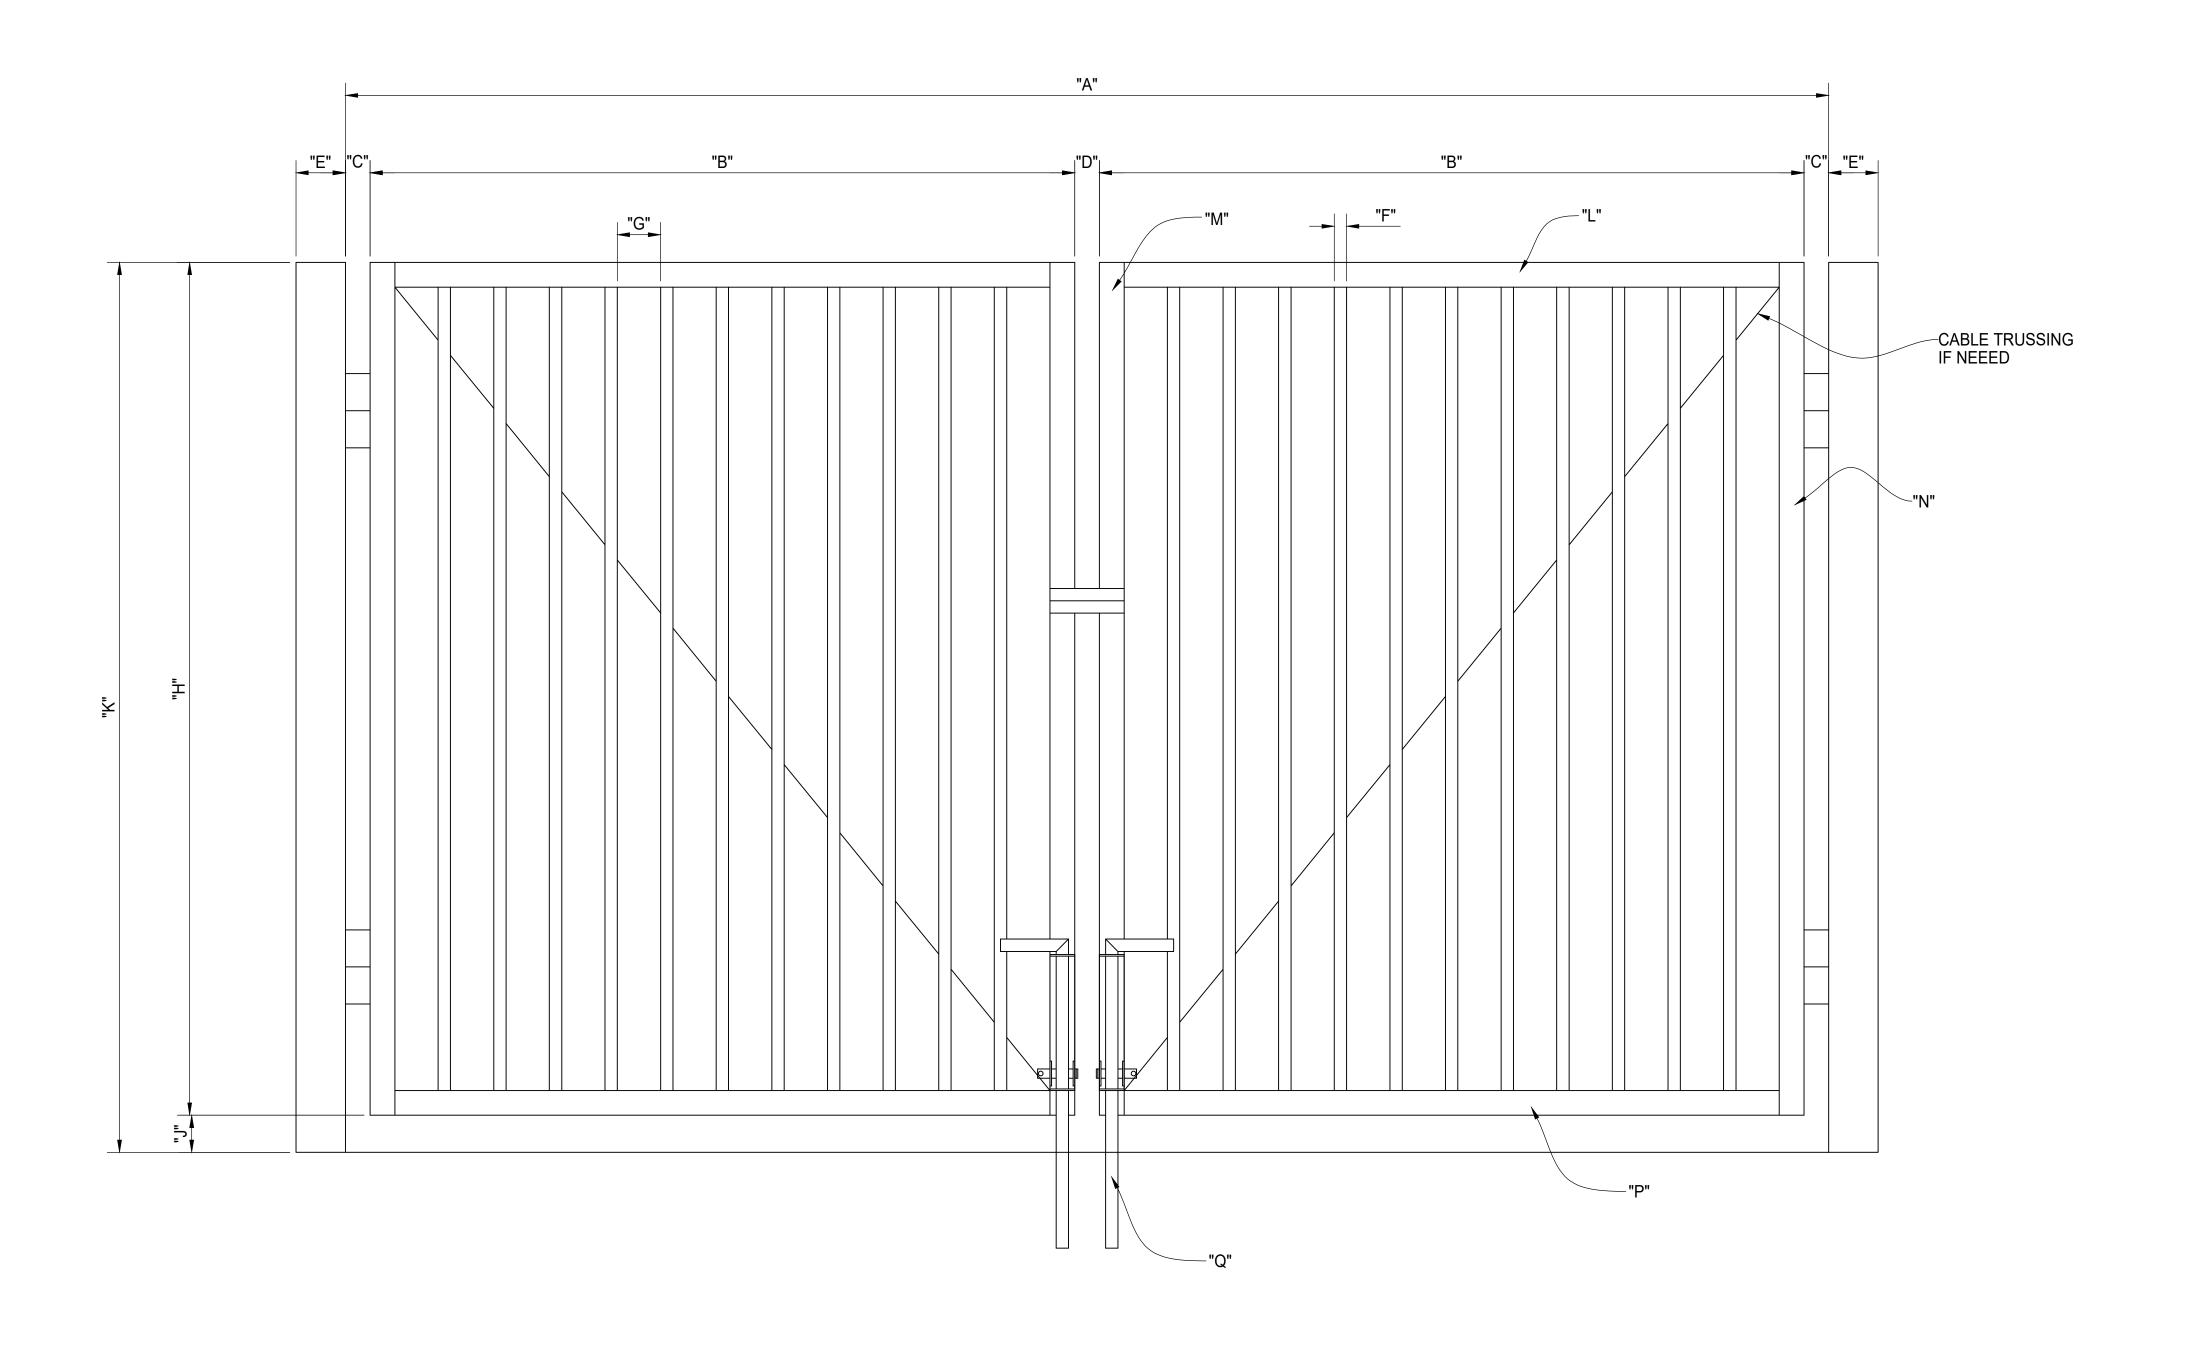

| "A" INSIDE TO INSIDE CLEAR OPENING  |  |
|-------------------------------------|--|
| "B" LEAF WIDTH                      |  |
| "C" HINGE GAP                       |  |
| HINGE STYLE?                        |  |
| HINGE PROVIDED BY?                  |  |
| "D" LATCH GAP                       |  |
| LATCH STYLE?                        |  |
| LATCH PROVIDED BY?                  |  |
| "E" POST SIZE                       |  |
| POST PROVIDED BY?                   |  |
| PLATED OR EMBEDDED?                 |  |
| PLATE SIZE / EMBED DEPTH?           |  |
| "F" PICKET SIZE                     |  |
| "G" PICKET INSIDE TO INSIDE SPACING |  |
| "H" GATE LEAF HEIGHT                |  |
| "K" CLEARANCE GAP                   |  |
| "L" FRAME TOP MEMBER SIZE           |  |
| "M" FRAME LATCH SIDE MEMBER SIZE    |  |
| "N" FRAME HINGE SIDE MEMBER SIZE    |  |
| "P" FRAME BOTTOM MEMBER SIZE        |  |
| "Q" DROP RODS REQ'D?                |  |
| GATE SWINGS OUT AS SHOWN?           |  |
| COLOR/FINISH?                       |  |
| MATERIAL?                           |  |
| ADDITIONAL INFORMATION              |  |
|                                     |  |
|                                     |  |
|                                     |  |
|                                     |  |
|                                     |  |