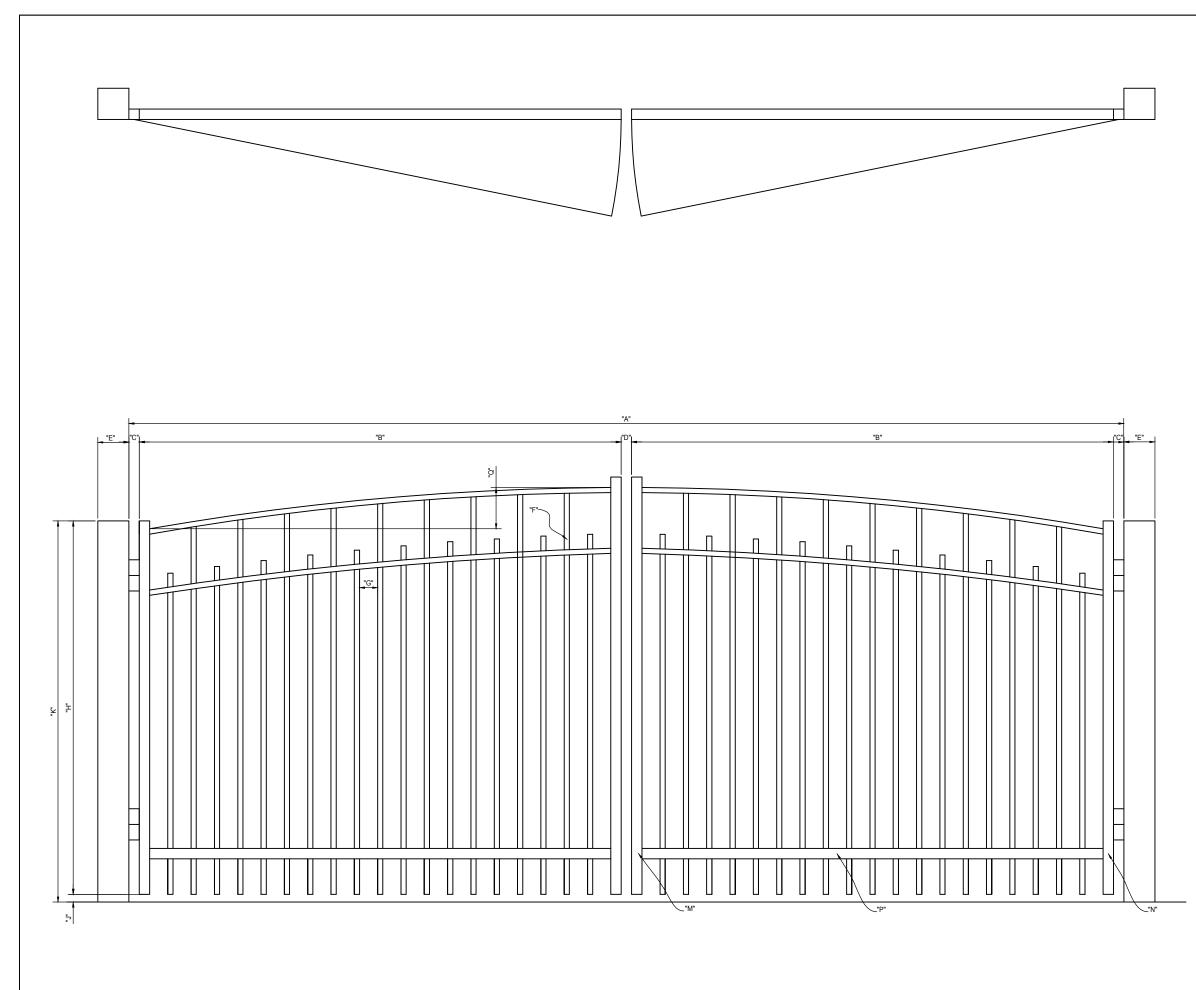

| "A" INSIDE TO INSIDE CLEAR OPENING      |
|-----------------------------------------|
| "B" LEAF WIDTH                          |
| "C" HINGE GAP                           |
| HINGE STYLE?                            |
| HINGE PROVIDED BY?                      |
| "D" LATCH GAP                           |
| LATCH STYLE?                            |
| LATCH PROVIDED BY?                      |
| "E" POST SIZE                           |
| POST PROVIDED BY?                       |
| PLATED OR EMBEDDED?                     |
| PLATE SIZE / EMBED DEPTH?               |
| "F" PICKET SIZE                         |
| "G" PICKET INSIDE TO INSIDE SPACING     |
| "H" GATE LEAF HEIGHT                    |
| "J" CLEARANCE GAP                       |
| "K" GRADE TO TOP HEIGHT                 |
| "L" FRAME TOP MEMBER SIZE               |
| "M" FRAME LATCH SIDE MEMBER SIZE        |
| "N" FRAME HINGE SIDE MEMBER SIZE        |
| "P" FRAME BOTTOM MEMBER SIZE            |
| "Q" SCALLOP HEIGHT                      |
| "R" FINIAL HEIGHT                       |
|                                         |
|                                         |
|                                         |
| GATE SWINGS OUT AS SHOWN?               |
| COLOR/FINISH?                           |
| MATERIAL?                               |
| ADDITIONAL INFORMATION:                 |
|                                         |
|                                         |
|                                         |
| REV DESCRIPTION DATE                    |
| 1 1   2 1   3 1   4 1   5 1   6 1   7 1 |
| American Fence Company                  |
|                                         |
| DOUBLE DRIVE GATE                       |
| OVERSCALLOP                             |