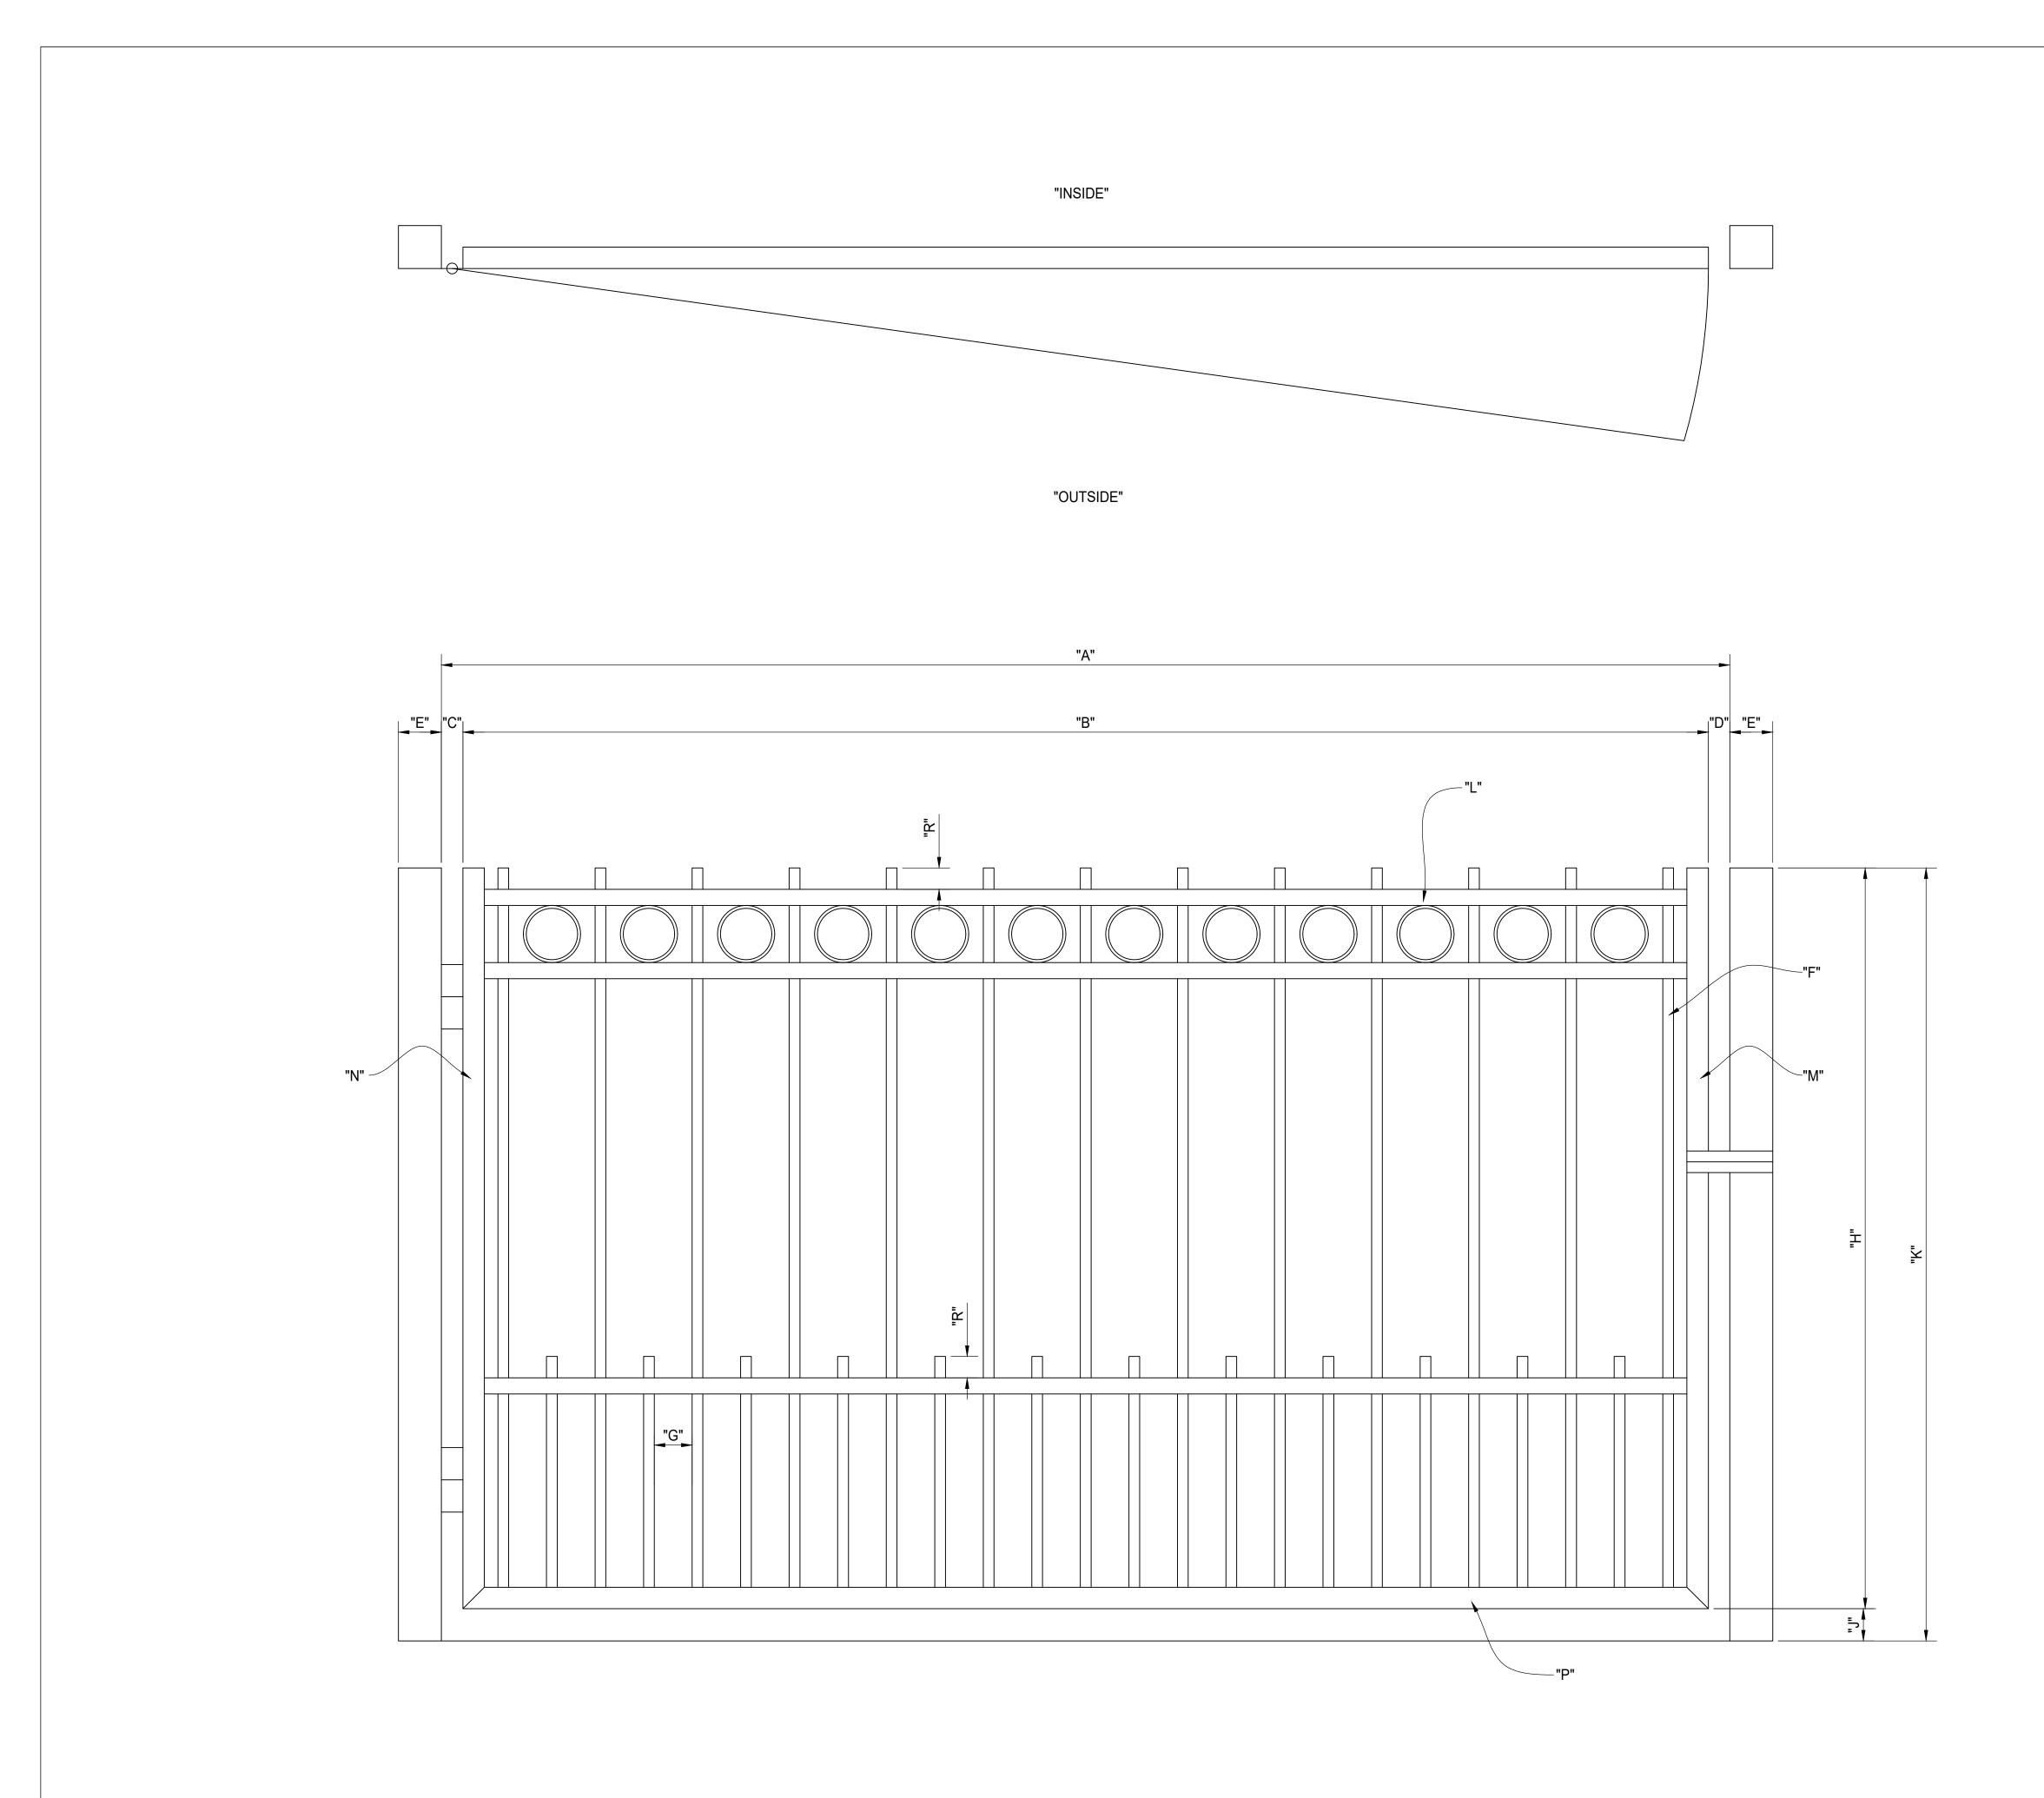

| "A" INSIDE TO INSIDE CLEAR OPENING                  |                             |
|-----------------------------------------------------|-----------------------------|
| "B" LEAF WIDTH                                      |                             |
| "C" HINGE GAP                                       |                             |
| HINGE STYLE?                                        |                             |
| HINGE PROVIDED BY?                                  |                             |
| "D" LATCH GAP                                       |                             |
| LATCH STYLE?                                        |                             |
| LATCH PROVIDED BY?                                  |                             |
| "E" POST SIZE                                       |                             |
| POST PROVIDED BY?                                   |                             |
| PLATED OR EMBEDDED?                                 |                             |
| PLATE SIZE / EMBED DEPTH?                           |                             |
| "F" PICKET SIZE                                     |                             |
| "G" PICKET INSIDE TO INSIDE SPACING                 |                             |
| "H" GATE LEAF HEIGHT                                |                             |
| "K" CLEARANCE GAP                                   |                             |
| "L" FRAME TOP MEMBER SIZE                           |                             |
| "M" FRAME LATCH SIDE MEMBER SIZE                    |                             |
| "N" FRAME HINGE SIDE MEMBER SIZE                    |                             |
| "P" FRAME BOTTOM MEMBER SIZE                        |                             |
| "Q" DROP RODS REQ'D?                                |                             |
| "R" PICKET PROJECTION                               |                             |
| GATE SWINGS OUT AS SHOWN?                           |                             |
| COLOR/FINISH?                                       |                             |
| MATERIAL?                                           |                             |
| ADDITIONAL INFORMATION:                             |                             |
|                                                     |                             |
|                                                     |                             |
|                                                     |                             |
|                                                     |                             |
| REV DESCRIPTION                                     | DATE                        |
|                                                     |                             |
| AMERICAN FENCE                                      | COMPANY                     |
| SINGLE SWING GATE                                   |                             |
| FLAT TOP WITH RINGS<br>ALTERNATING PICKETS          |                             |
| AMERICAN FENCE<br>PROJECT #:<br>REFERENCE<br>JOB #: |                             |
| CHKD SCALE: 1 1/2" = 1'-0" BY: DATE: 0              | 09/14/2020 REV . SHEET # 01 |