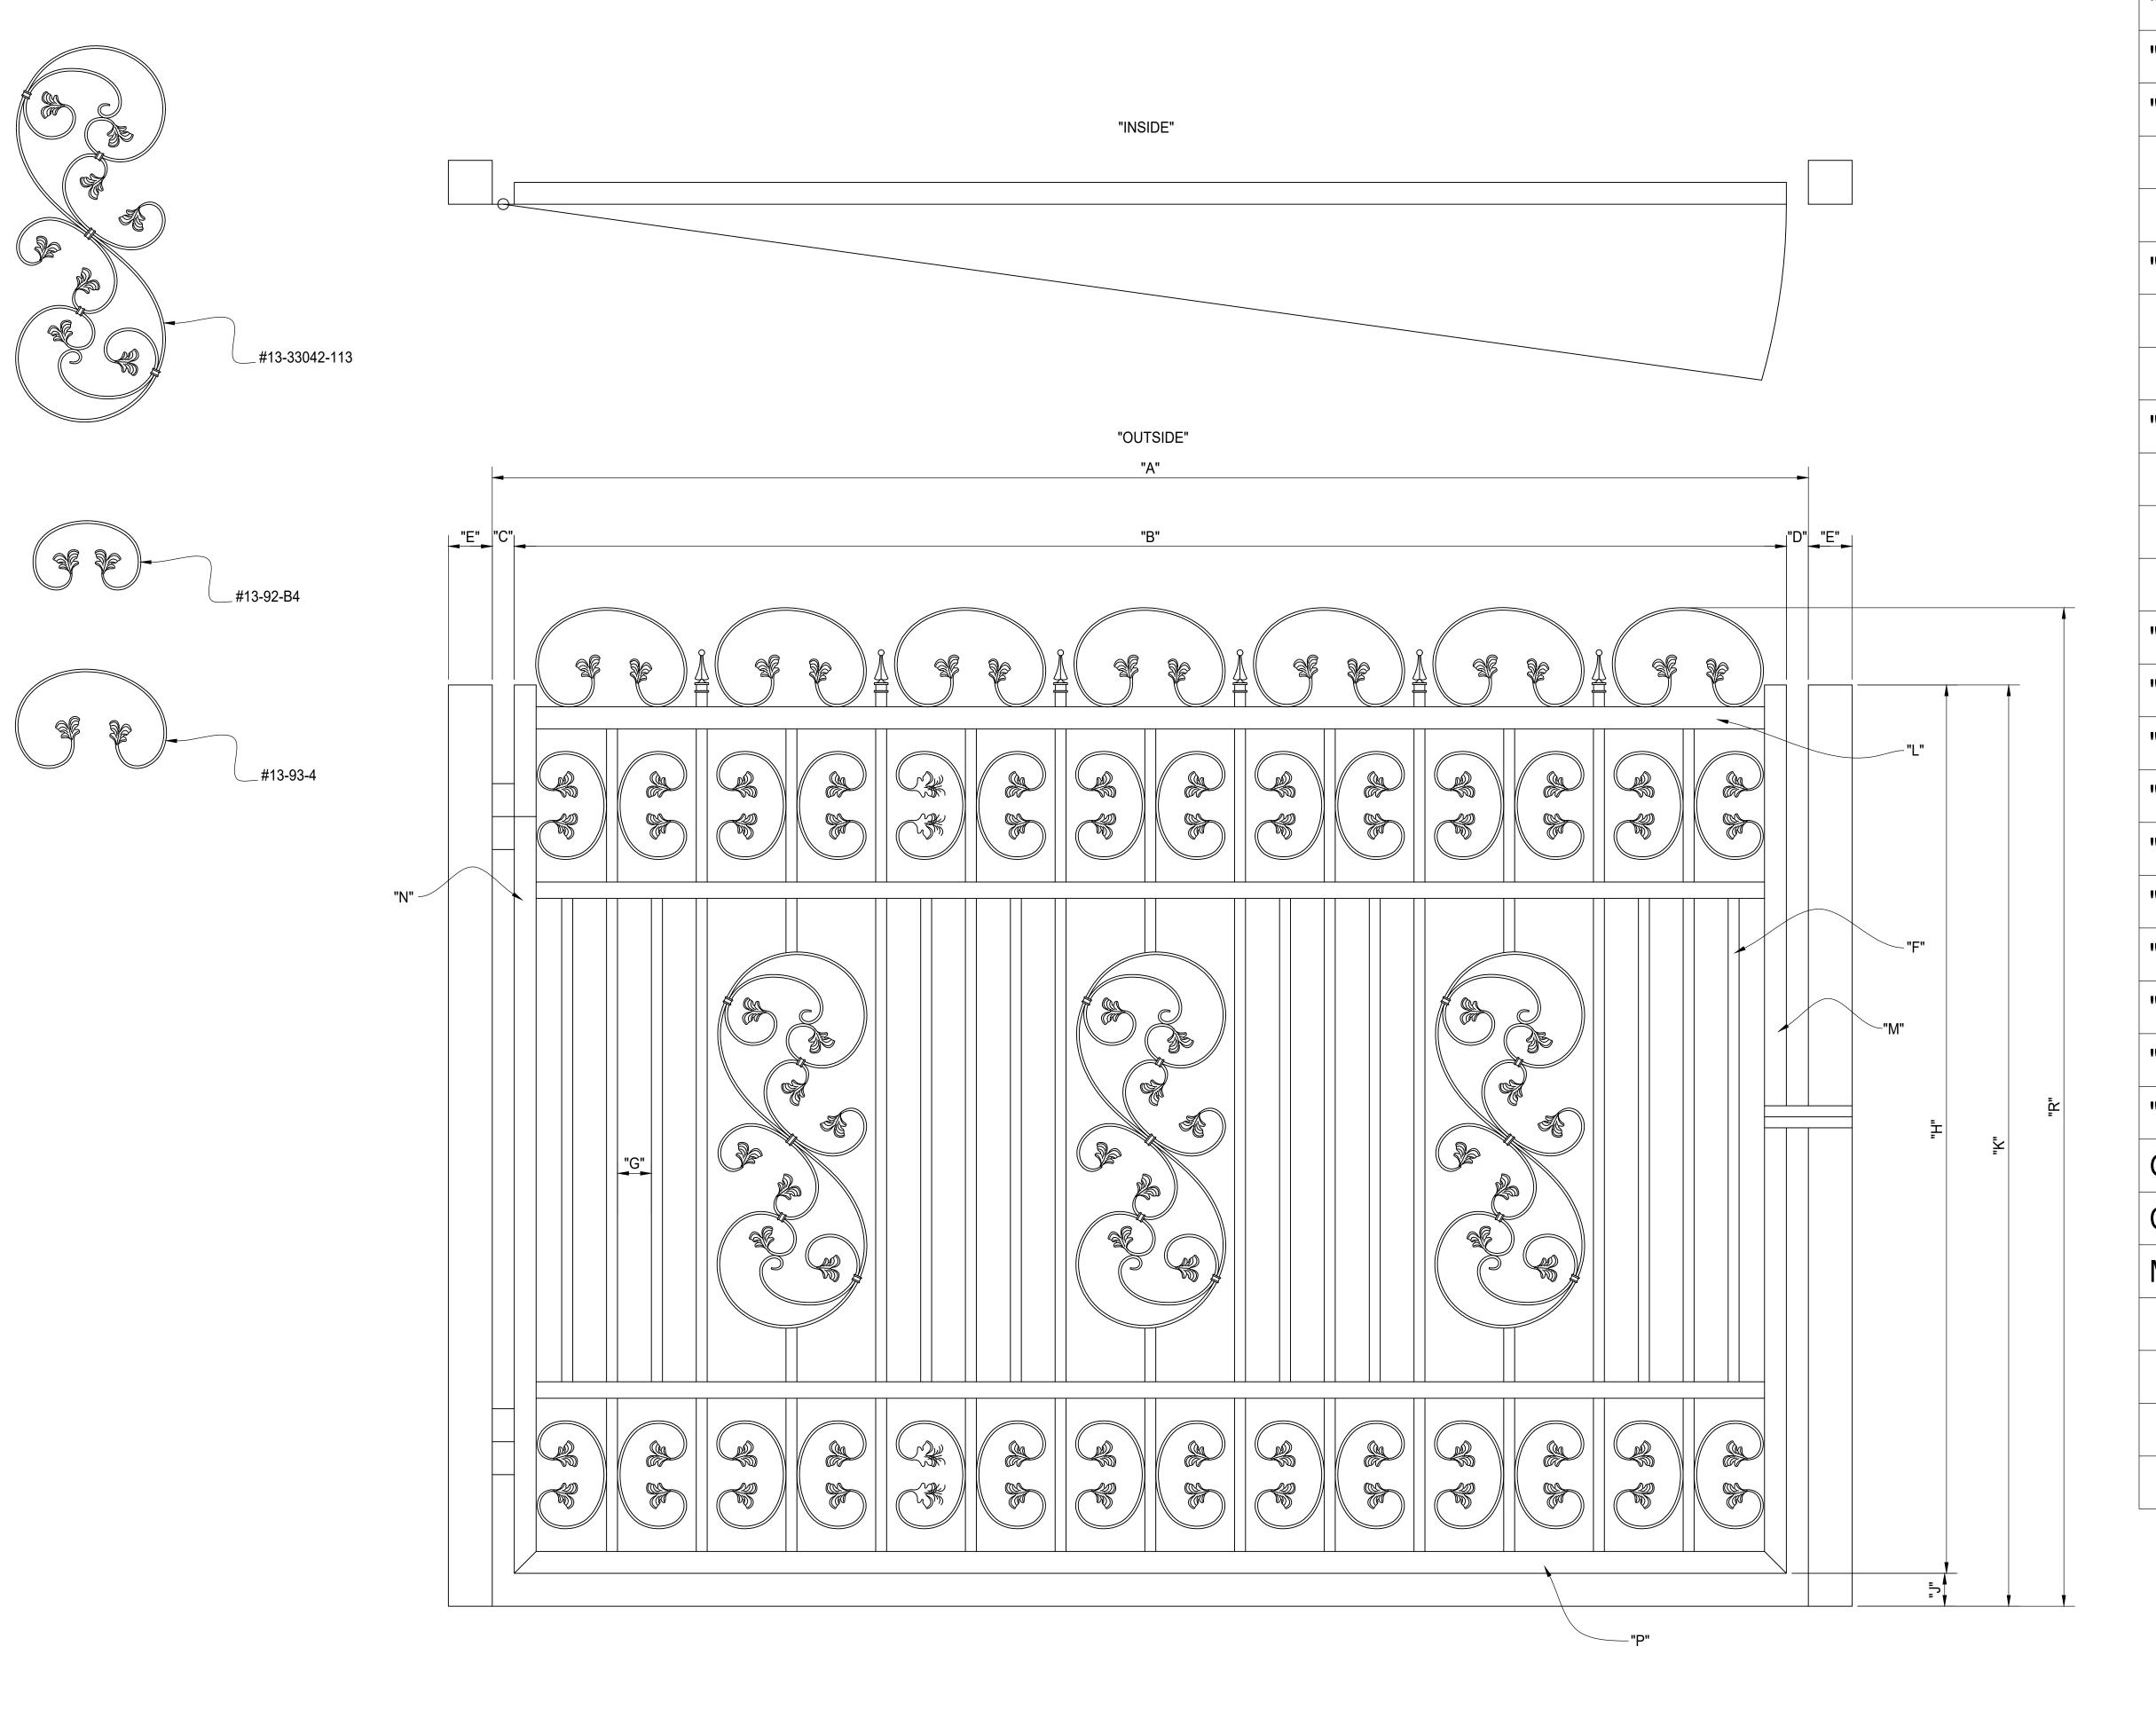

| "A" INSIDE TO INSIDE CLEAR OPENING  |          |
|-------------------------------------|----------|
| "B" LEAF WIDTH                      |          |
| "C" HINGE GAP                       |          |
| HINGE STYLE?                        |          |
| HINGE PROVIDED BY?                  |          |
| "D" LATCH GAP                       |          |
| LATCH STYLE?                        |          |
| LATCH PROVIDED BY?                  |          |
| "E" POST SIZE                       |          |
| POST PROVIDED BY?                   |          |
| PLATED OR EMBEDDED?                 |          |
| PLATE SIZE / EMBED DEPTH?           |          |
| "F" PICKET SIZE                     |          |
| "G" PICKET INSIDE TO INSIDE SPACING |          |
| "H" GATE LEAF HEIGHT                |          |
| "K" CLEARANCE GAP                   |          |
| "L" FRAME TOP MEMBER SIZE           |          |
| "M" FRAME LATCH SIDE MEMBER SIZE    |          |
| "N" FRAME HINGE SIDE MEMBER SIZE    |          |
| "P" FRAME BOTTOM MEMBER SIZE        |          |
| "Q" DROP RODS REQ'D?                |          |
| "R" FINIAL HEIGHT                   |          |
| GATE SWINGS OUT AS SHOWN?           |          |
| COLOR/FINISH?                       |          |
| MATERIAL?                           |          |
| ADDITIONAL INFORMATION              | <u>.</u> |
|                                     |          |
|                                     |          |
|                                     |          |

SCALE TO 1 INCH