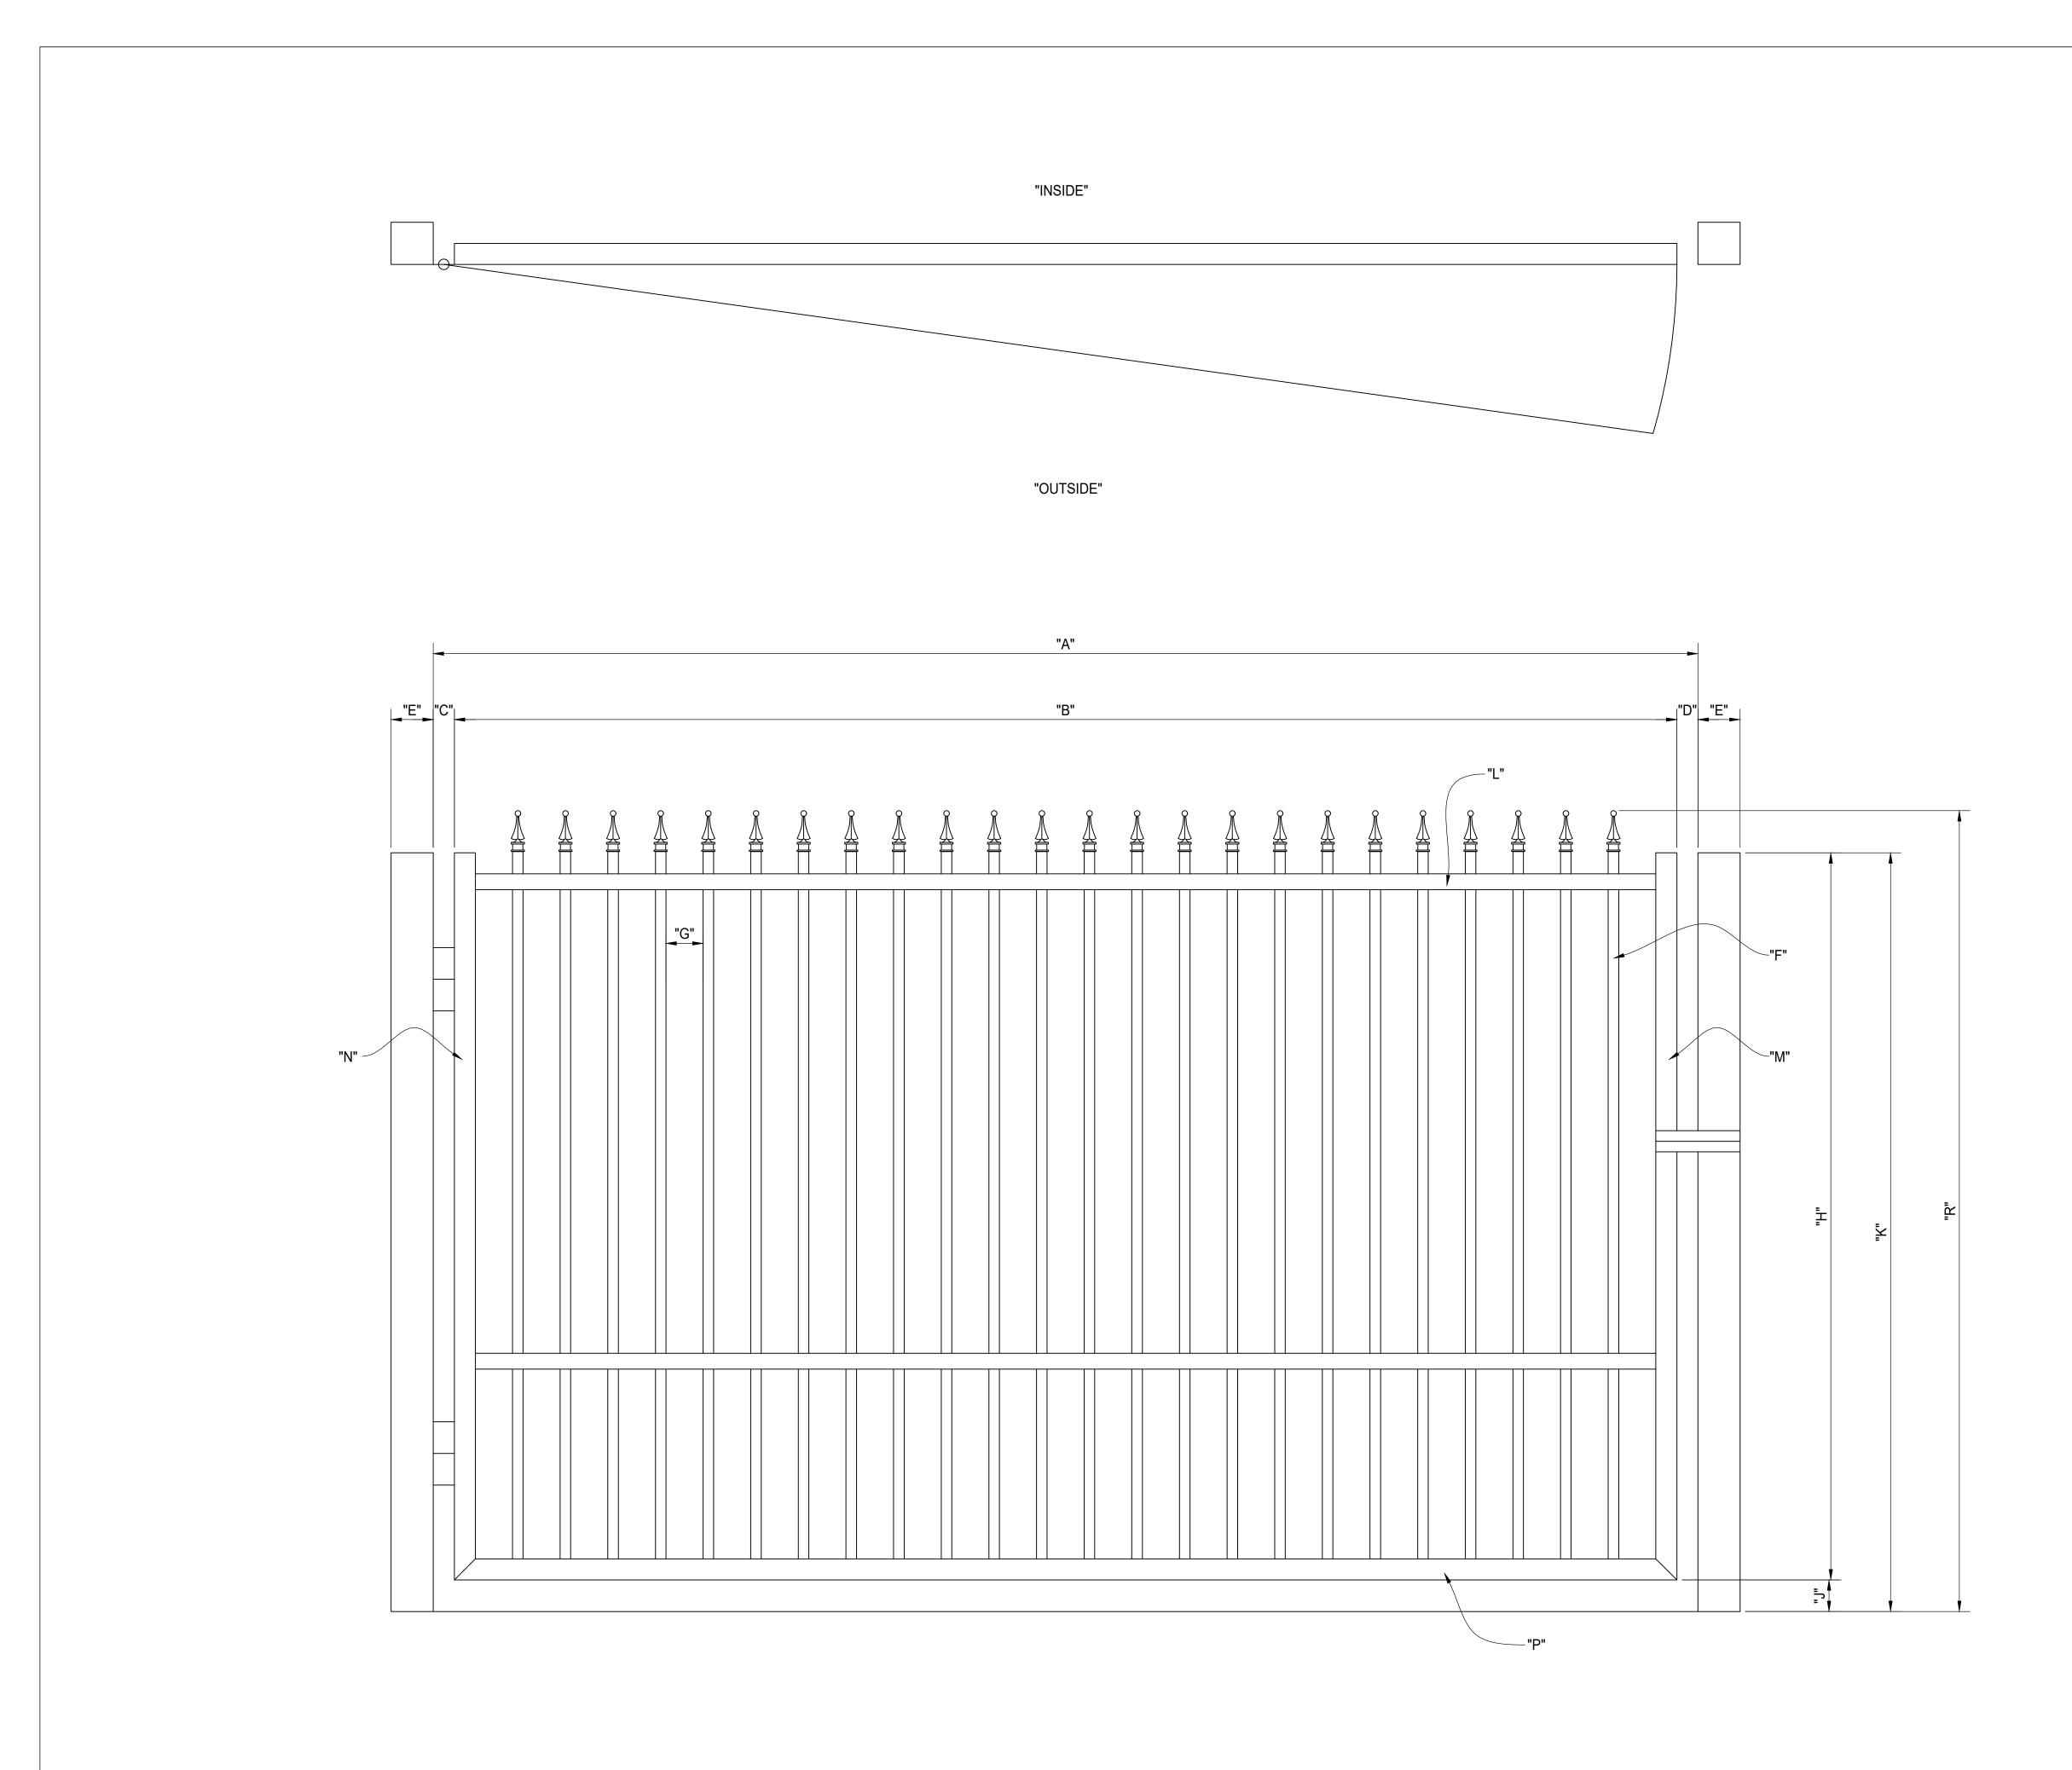

| "A" INSIDE TO INSIDE CLEAR OPENING                                                                                                                                          |
|-----------------------------------------------------------------------------------------------------------------------------------------------------------------------------|
| "B" LEAF WIDTH                                                                                                                                                              |
| "C" HINGE GAP                                                                                                                                                               |
| HINGE STYLE?                                                                                                                                                                |
| HINGE PROVIDED BY?                                                                                                                                                          |
| "D" LATCH GAP                                                                                                                                                               |
| LATCH STYLE?                                                                                                                                                                |
| LATCH PROVIDED BY?                                                                                                                                                          |
| "E" POST SIZE                                                                                                                                                               |
| POST PROVIDED BY?                                                                                                                                                           |
| PLATED OR EMBEDDED?                                                                                                                                                         |
| PLATE SIZE / EMBED DEPTH?                                                                                                                                                   |
| "F" PICKET SIZE                                                                                                                                                             |
| "G" PICKET INSIDE TO INSIDE SPACING                                                                                                                                         |
| "H" GATE LEAF HEIGHT                                                                                                                                                        |
| "K" CLEARANCE GAP                                                                                                                                                           |
| "L" FRAME TOP MEMBER SIZE                                                                                                                                                   |
| "M" FRAME LATCH SIDE MEMBER SIZE                                                                                                                                            |
| "N" FRAME HINGE SIDE MEMBER SIZE                                                                                                                                            |
| "P" FRAME BOTTOM MEMBER SIZE                                                                                                                                                |
| "Q" DROP RODS REQ'D?                                                                                                                                                        |
| "R" FINIAL HEIGHT                                                                                                                                                           |
| GATE SWINGS OUT AS SHOWN?                                                                                                                                                   |
| COLOR/FINISH?                                                                                                                                                               |
| MATERIAL?                                                                                                                                                                   |
| ADDITIONAL INFORMATION:                                                                                                                                                     |
|                                                                                                                                                                             |
|                                                                                                                                                                             |
|                                                                                                                                                                             |
|                                                                                                                                                                             |
| REVDESCRIPTIONDATE                                                                                                                                                          |
|                                                                                                                                                                             |
| AMERICAN FENCE COMPANY                                                                                                                                                      |
| SINGLE SWING GATE                                                                                                                                                           |
| 3 RAIL QUAD FLARE FINIAL TOP                                                                                                                                                |
| AMERICAN FENCE<br>PROJECT #:<br>SCALE TO 1 INCH<br>CHKD<br>BY:<br>CHKD<br>BY:<br>SCALE: 1 1/2" = 1'-0" BY:<br>BY:<br>CHENT<br>PROJECT #:<br>DATE: 09/14/2020 REV SHEET # 01 |