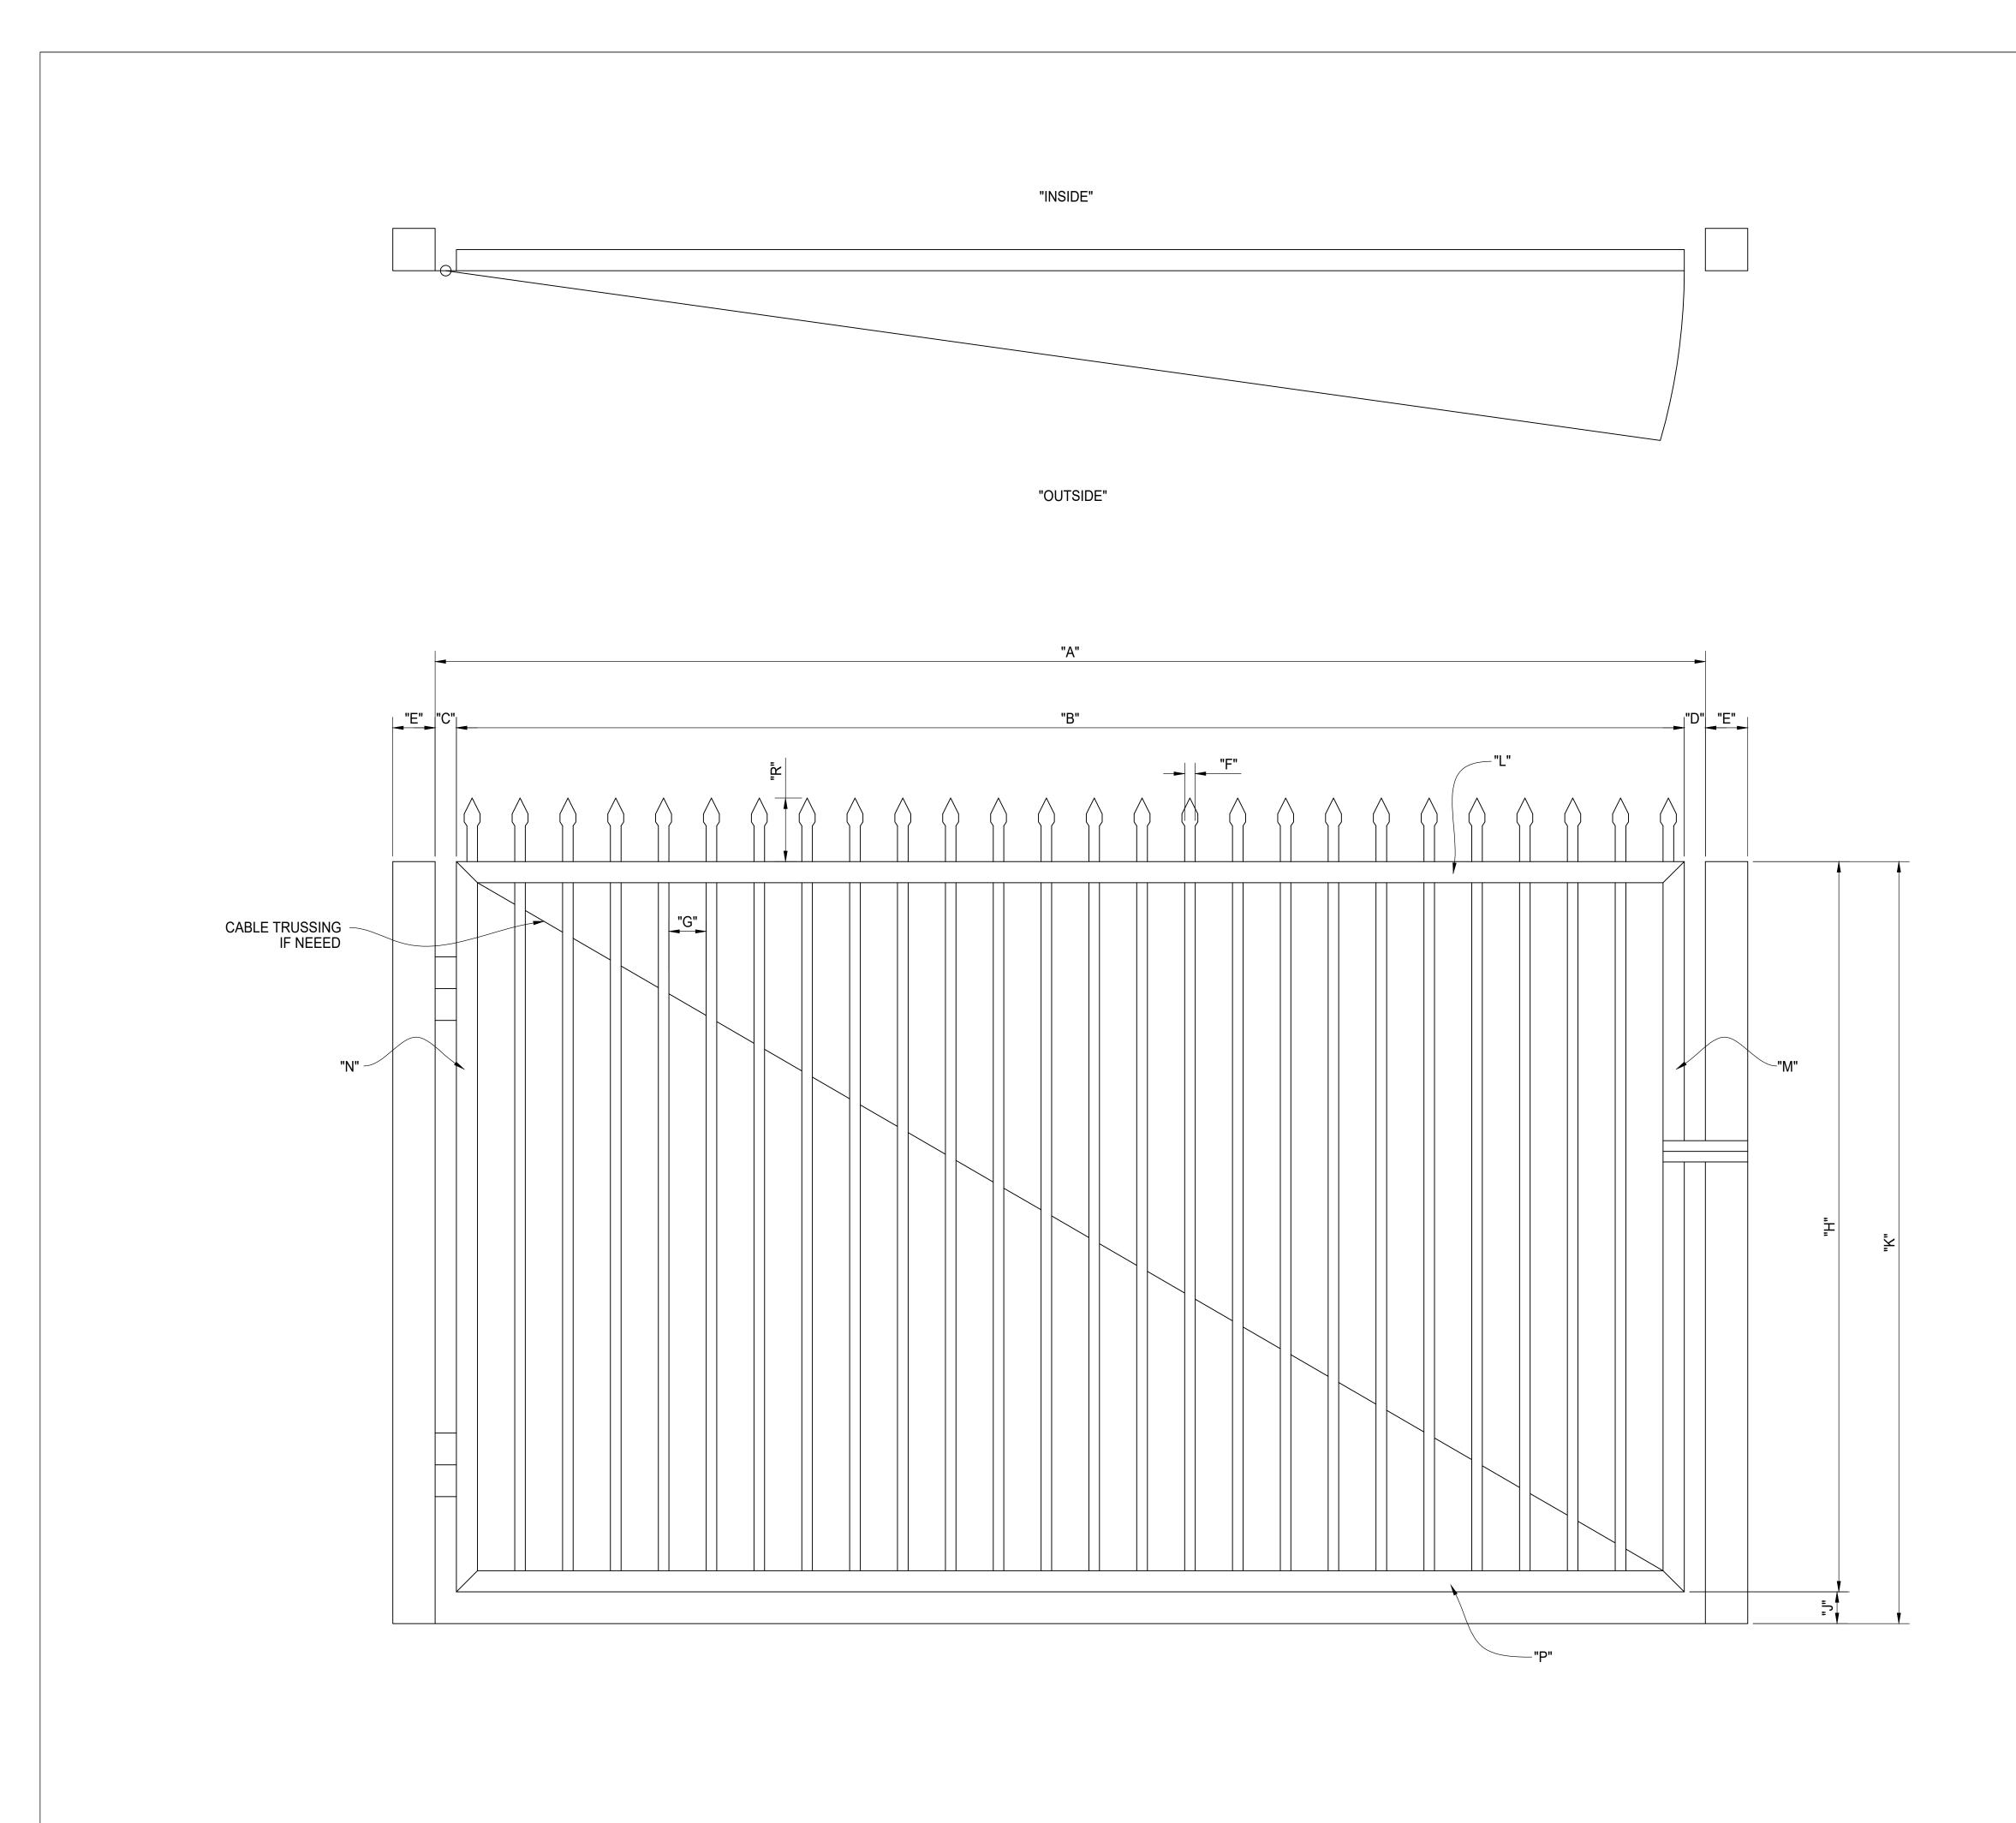

| "A" INSIDE TO INSIDE CLEAR OPENING                                                                                                                  |    |
|-----------------------------------------------------------------------------------------------------------------------------------------------------|----|
| "B" LEAF WIDTH                                                                                                                                      |    |
| "C" HINGE GAP                                                                                                                                       |    |
| HINGE STYLE?                                                                                                                                        |    |
| HINGE PROVIDED BY?                                                                                                                                  |    |
| "D" LATCH GAP                                                                                                                                       |    |
| LATCH STYLE?                                                                                                                                        |    |
| LATCH PROVIDED BY?                                                                                                                                  |    |
| "E" POST SIZE                                                                                                                                       |    |
| POST PROVIDED BY?                                                                                                                                   |    |
| PLATED OR EMBEDDED?                                                                                                                                 |    |
| PLATE SIZE / EMBED DEPTH?                                                                                                                           |    |
| "F" PICKET SIZE                                                                                                                                     |    |
| "G" PICKET INSIDE TO INSIDE SPACING                                                                                                                 |    |
| "H" GATE LEAF HEIGHT                                                                                                                                |    |
| "K" CLEARANCE GAP                                                                                                                                   |    |
| "L" FRAME TOP MEMBER SIZE                                                                                                                           |    |
| "M" FRAME LATCH SIDE MEMBER SIZE                                                                                                                    |    |
| "N" FRAME HINGE SIDE MEMBER SIZE                                                                                                                    |    |
| "P" FRAME BOTTOM MEMBER SIZE                                                                                                                        |    |
| "Q" DROP RODS REQ'D?                                                                                                                                |    |
| "R" PICKET PROJECTION                                                                                                                               |    |
| GATE SWINGS OUT AS SHOWN?                                                                                                                           |    |
| COLOR/FINISH?                                                                                                                                       |    |
| MATERIAL?                                                                                                                                           |    |
| ADDITIONAL INFORMATION:                                                                                                                             |    |
|                                                                                                                                                     |    |
|                                                                                                                                                     |    |
|                                                                                                                                                     |    |
|                                                                                                                                                     |    |
| REV DESCRIPTION DATE                                                                                                                                |    |
|                                                                                                                                                     |    |
| AMERICAN FENCE COMPAN                                                                                                                               | Y  |
| SINGLE SWING GATE                                                                                                                                   |    |
| 2 RAIL SPEAR TOP PICKET                                                                                                                             |    |
| SCALE TO 1 INCH AMERICAN FENCE<br>PROJECT #: CLIENT<br>PROJECT #:   SCALE TO 1 INCH CHKD<br>CHKD SCALE: 1 1/2" = 1'-0" DATE: 09/14/2020 REV SHEET # | 01 |