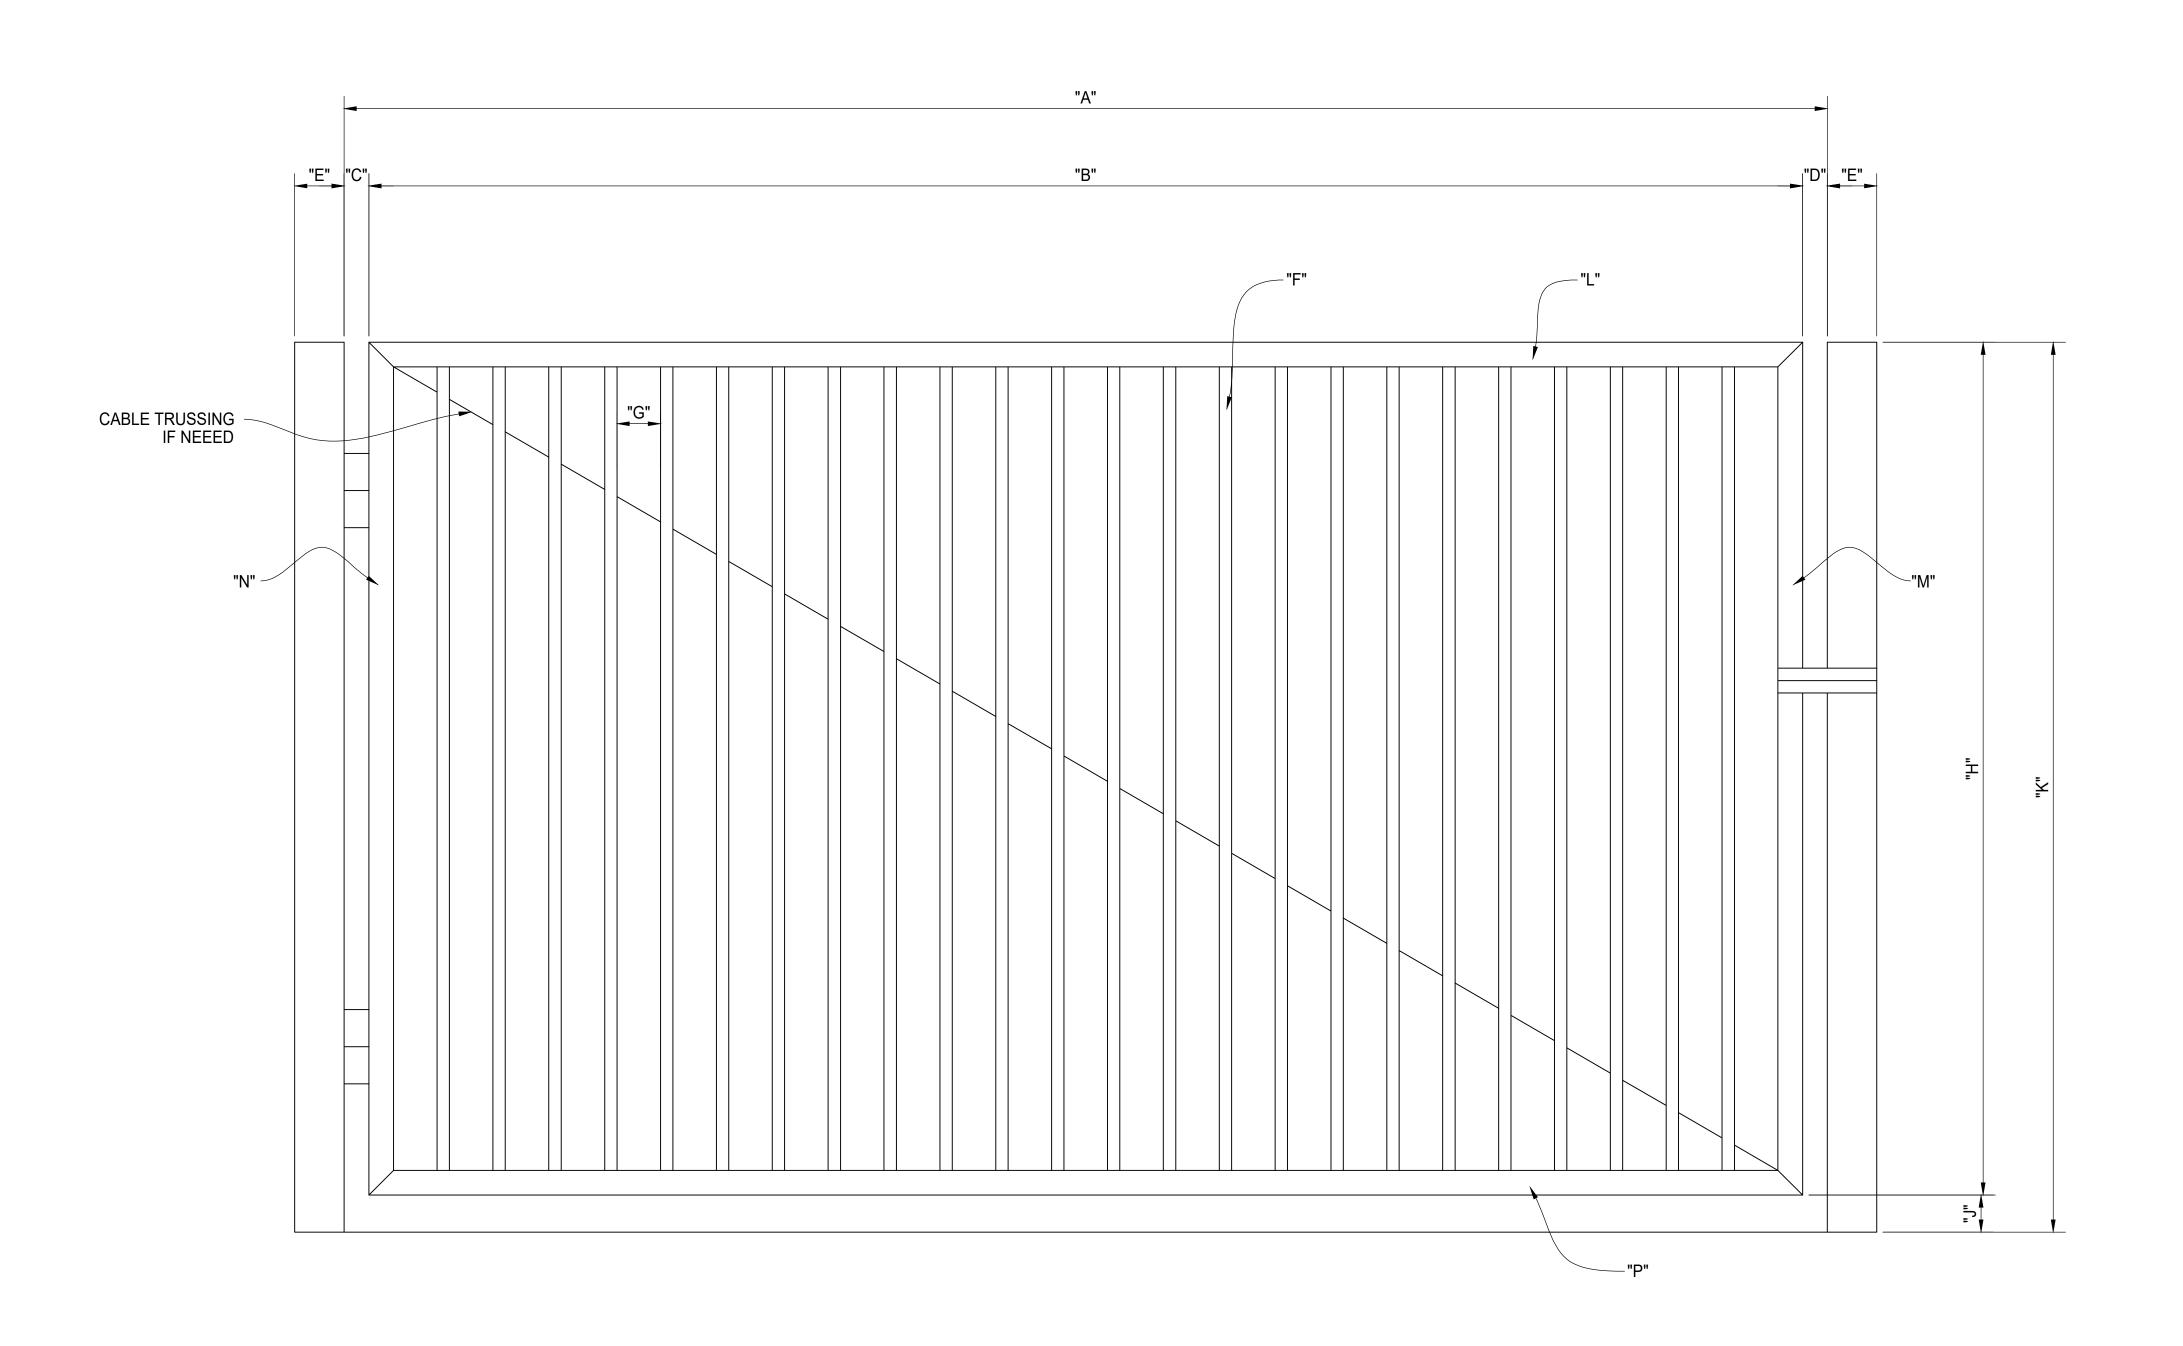

| "A" INSIDE TO INSIDE CLEAR OPENING  |    |
|-------------------------------------|----|
| "B" LEAF WIDTH                      |    |
| "C" HINGE GAP                       |    |
| HINGE STYLE?                        |    |
| HINGE PROVIDED BY?                  |    |
| "D" LATCH GAP                       |    |
| LATCH STYLE?                        |    |
| LATCH PROVIDED BY?                  |    |
| "E" POST SIZE                       |    |
| POST PROVIDED BY?                   |    |
| PLATED OR EMBEDDED?                 |    |
| PLATE SIZE / EMBED DEPTH?           |    |
| "F" PICKET SIZE                     |    |
| "G" PICKET INSIDE TO INSIDE SPACING |    |
| "H" GATE LEAF HEIGHT                |    |
| "K" CLEARANCE GAP                   |    |
| "L" FRAME TOP MEMBER SIZE           |    |
| "M" FRAME LATCH SIDE MEMBER SIZE    |    |
| "N" FRAME HINGE SIDE MEMBER SIZE    |    |
| "P" FRAME BOTTOM MEMBER SIZE        |    |
| "Q" DROP RODS REQ'D?                |    |
| "R" PICKET PROJECTION               |    |
| GATE SWINGS OUT AS SHOWN?           |    |
| COLOR/FINISH?                       |    |
| MATERIAL?                           |    |
| ADDITIONAL INFORMATION              | l: |
|                                     |    |
|                                     |    |
|                                     |    |
|                                     |    |