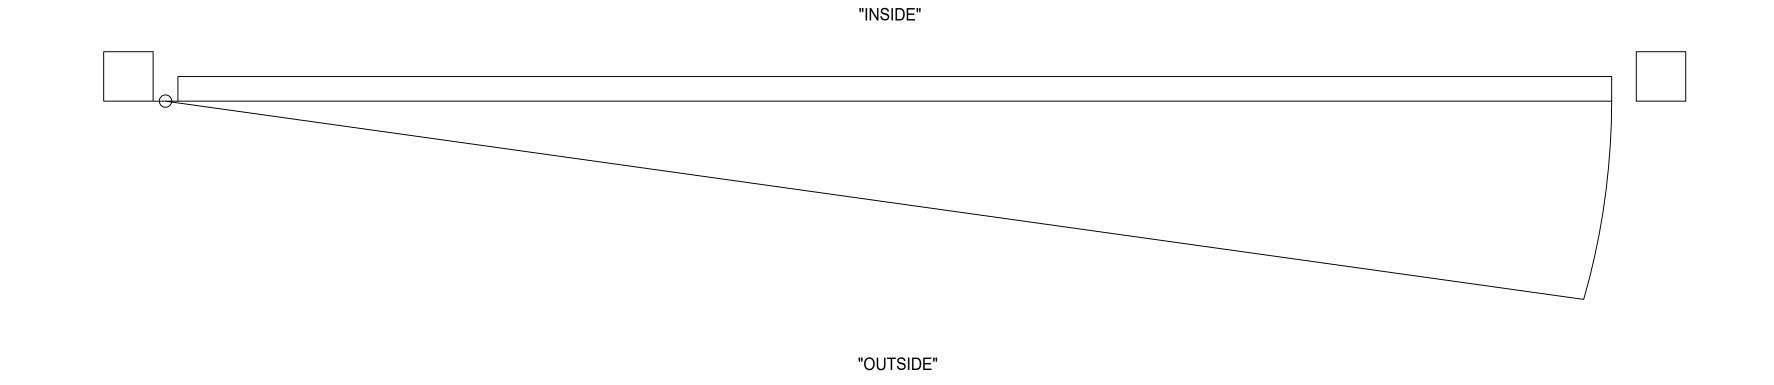

| "A" INSIDE TO INSIDE CLEAR OPENING  |    |
|-------------------------------------|----|
| "B" LEAF WIDTH                      |    |
| "C" HINGE GAP                       |    |
| HINGE STYLE?                        |    |
| HINGE PROVIDED BY?                  |    |
| "D" LATCH GAP                       |    |
| LATCH STYLE?                        |    |
| LATCH PROVIDED BY?                  |    |
| "E" POST SIZE                       |    |
| POST PROVIDED BY?                   |    |
| PLATED OR EMBEDDED?                 |    |
| PLATE SIZE / EMBED DEPTH?           |    |
| "F" PICKET SIZE                     |    |
| "G" PICKET INSIDE TO INSIDE SPACING |    |
| "H" GATE LEAF HEIGHT                |    |
| "K" CLEARANCE GAP                   |    |
| "L" FRAME TOP MEMBER SIZE           |    |
| "M" FRAME LATCH SIDE MEMBER SIZE    |    |
| "N" FRAME HINGE SIDE MEMBER SIZE    |    |
| "P" FRAME BOTTOM MEMBER SIZE        |    |
| "Q" DROP RODS REQ'D?                |    |
| "R" PICKET PROJECTION               |    |
| GATE SWINGS OUT AS SHOWN?           |    |
| COLOR/FINISH?                       |    |
| MATERIAL?                           |    |
| ADDITIONAL INFORMATION              | l: |
|                                     |    |
|                                     |    |
|                                     |    |
|                                     |    |