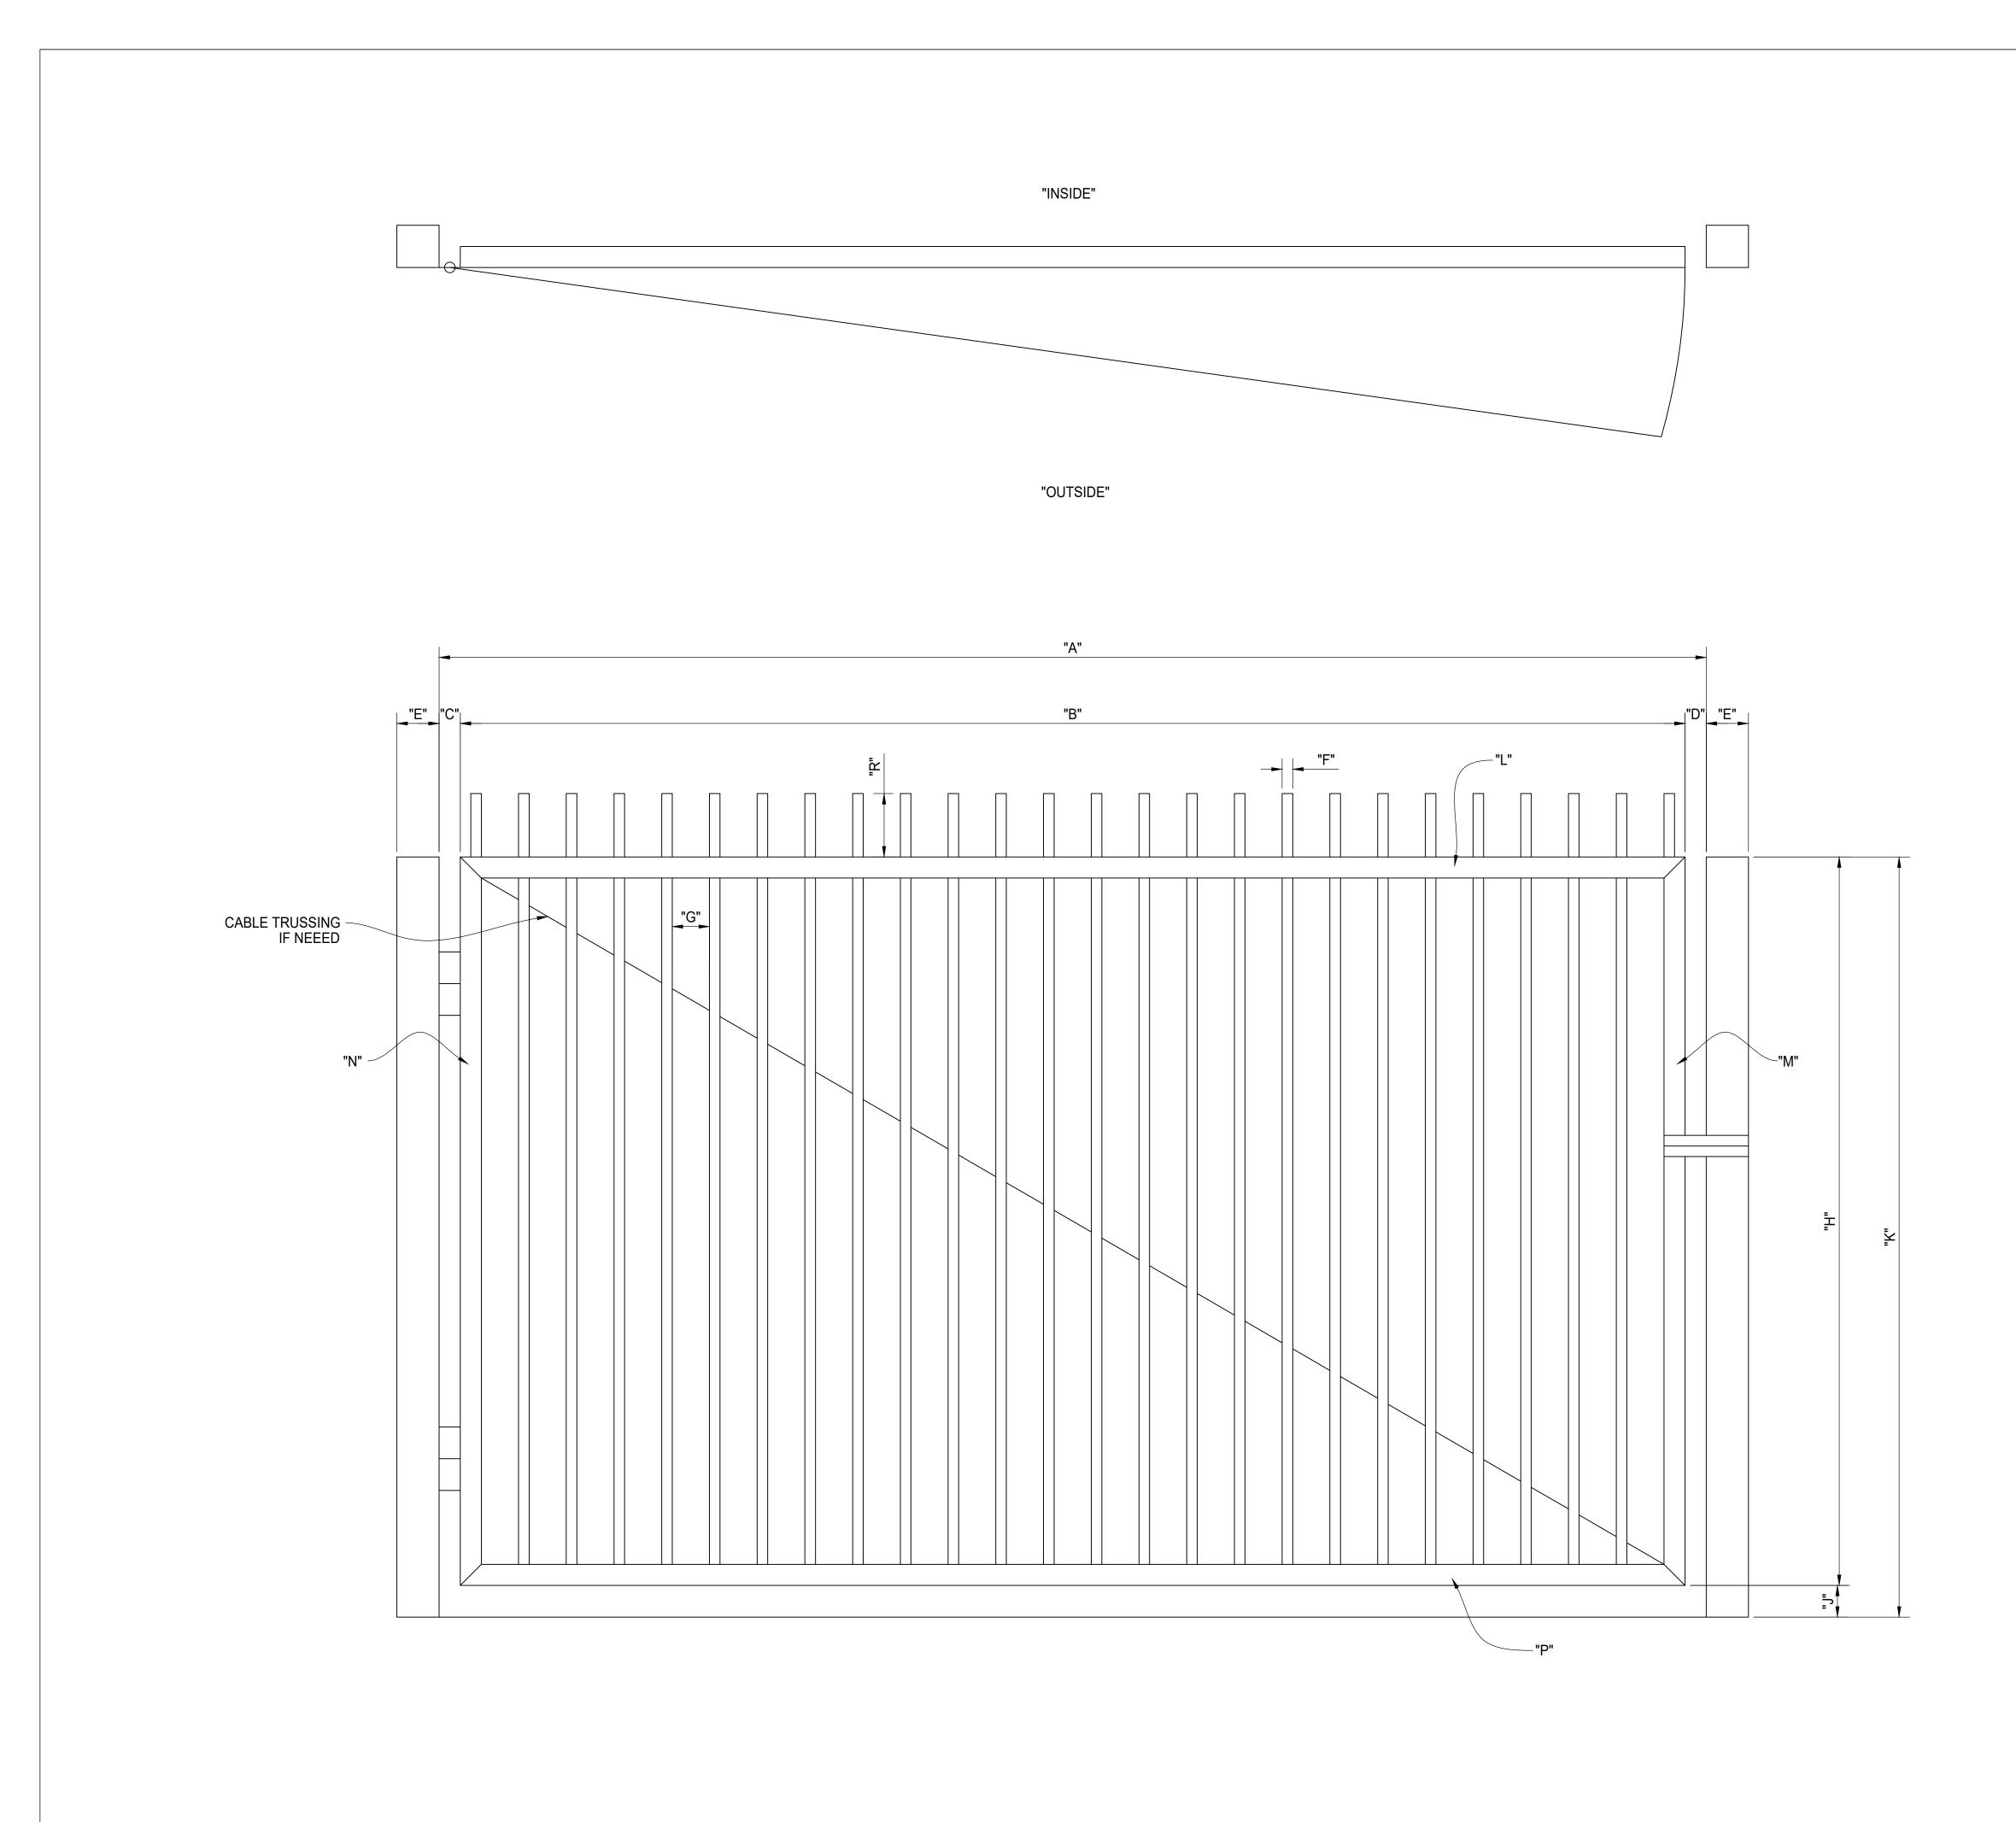

| "A" INSIDE TO INSIDE CLEAR OPENING                                                                                                         |      |
|--------------------------------------------------------------------------------------------------------------------------------------------|------|
| "B" LEAF WIDTH                                                                                                                             |      |
| "C" HINGE GAP                                                                                                                              |      |
| HINGE STYLE?                                                                                                                               |      |
| HINGE PROVIDED BY?                                                                                                                         |      |
| "D" LATCH GAP                                                                                                                              |      |
| LATCH STYLE?                                                                                                                               |      |
| LATCH PROVIDED BY?                                                                                                                         |      |
| "E" POST SIZE                                                                                                                              |      |
| POST PROVIDED BY?                                                                                                                          |      |
| PLATED OR EMBEDDED?                                                                                                                        |      |
| PLATE SIZE / EMBED DEPTH?                                                                                                                  |      |
| "F" PICKET SIZE                                                                                                                            |      |
| "G" PICKET INSIDE TO INSIDE SPACING                                                                                                        |      |
| "H" GATE LEAF HEIGHT                                                                                                                       |      |
| "K" CLEARANCE GAP                                                                                                                          |      |
| "L" FRAME TOP MEMBER SIZE                                                                                                                  |      |
| "M" FRAME LATCH SIDE MEMBER SIZE                                                                                                           |      |
| "N" FRAME HINGE SIDE MEMBER SIZE                                                                                                           |      |
| "P" FRAME BOTTOM MEMBER SIZE                                                                                                               |      |
| "Q" DROP RODS REQ'D?                                                                                                                       |      |
| "R" PICKET PROJECTION                                                                                                                      |      |
| GATE SWINGS OUT AS SHOWN?                                                                                                                  |      |
| COLOR/FINISH?                                                                                                                              |      |
| MATERIAL?                                                                                                                                  |      |
| ADDITIONAL INFORMATION:                                                                                                                    |      |
|                                                                                                                                            |      |
|                                                                                                                                            |      |
|                                                                                                                                            |      |
|                                                                                                                                            |      |
| REV DESCRIPTION DATE                                                                                                                       |      |
|                                                                                                                                            |      |
| AMERICAN FENCE COMPAN                                                                                                                      | Y    |
| SINGLE SWING GATE                                                                                                                          |      |
| FLAT TOP PICKET                                                                                                                            |      |
| AMERICAN FENCE CLIENT   PROJECT #: PROJECT #:   REFERENCE JOB #:   JOB #: SCALE:   1 1/2" = 1'-0" DRAWN PB   DATE: 09/14/2020   REV SHEET; | # 01 |
| $\square$                                                                                                                                  |      |